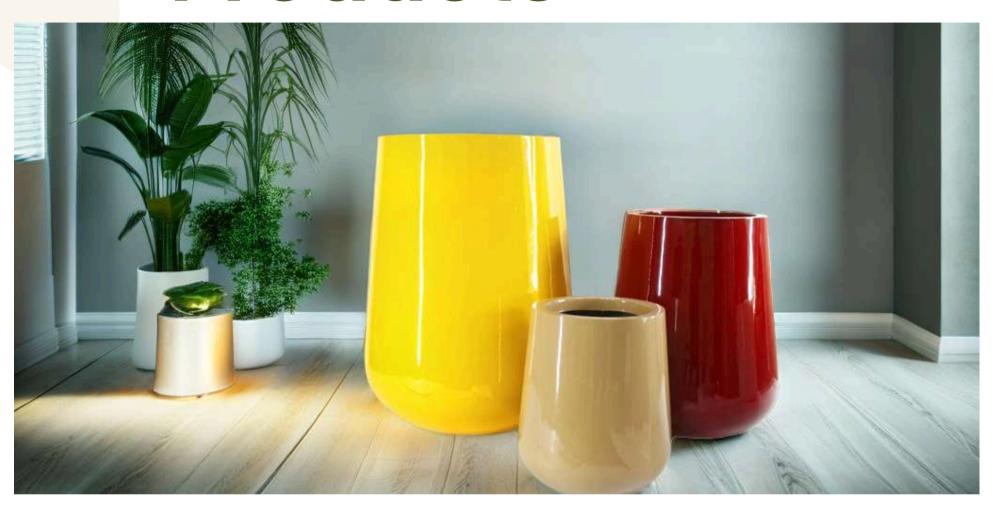

Introducing **Velto**, the sleek and refined fiber planter available in **30.5x16 inches.** Its lightweight yet durable design makes it perfect for both indoor and outdoor use. The Aria planter is not just a beautiful addition to your space; it's highly functional with water resistance, ensuring your plants stay healthy in any environment. Whether placed in a garden, balcony, or living room, Aria blends style with practicality, offering plant lovers the perfect combination of elegance and functionality.

Introducing **Luna**, the sleek and refined fiber planter available in **three sizes: 26X14 inches, 22X12 and 15x10 inches.** Its lightweight yet durable design makes it perfect for both indoor and outdoor use. The Aria planter is not just a beautiful addition to your space; it's highly functional with water resistance, ensuring your plants stay healthy in any environment. Whether placed in a garden, balcony, or living room, Aria blends style with practicality, offering plant lovers the perfect combination of elegance and functionality.