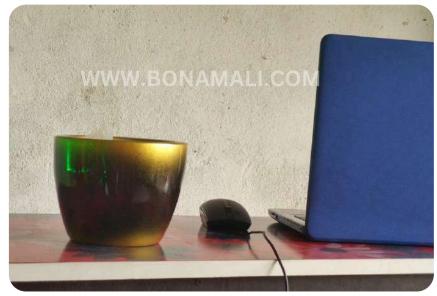

**NESCO** 

(Marbel Finish)

Standing tall at 48 inches with a 24-inch width, the \*\*Tierra\*\* planter combines modern elegance with rustic charm, making it a statement piece for any space. Crafted from high-quality FRP (Fiberglass Reinforced Plastic), this planter is lightweight, durable, and weather-resistant, perfect for both indoor and outdoor settings. Its sleek, earthy finish enhances its natural look, while its size is ideal for larger plants or as a decorative feature. Customizable with matte, glossy, or marble finishes, \*\*Tierra\*\* seamlessly blends with contemporary or traditional décor. Additionally, it's versatile enough to be used for creating stunning photographic sets or themed environments, adding an artistic touch to any space.