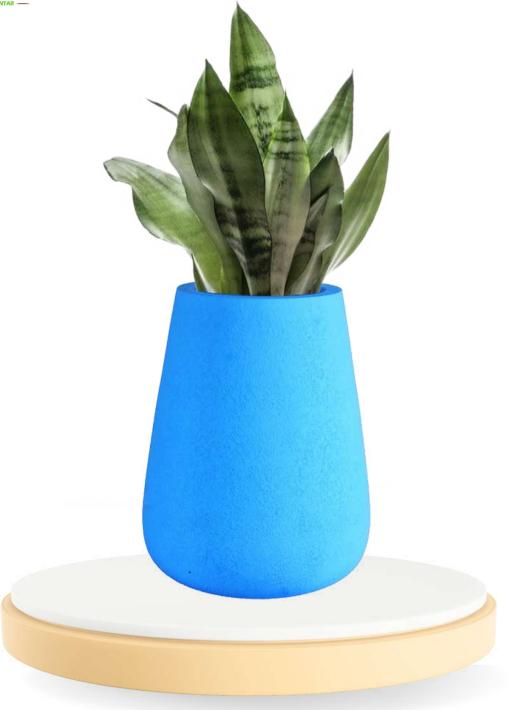

Introducing **Velto**, the sleek and refined fiber planter available in **30.5x16 inches.** Its lightweight yet durable design makes it perfect for both indoor and outdoor use. The Aria planter is not just a beautiful addition to your space; it's highly functional with water resistance, ensuring your plants stay healthy in any environment. Whether placed in a garden, balcony, or living room, Aria blends style with practicality, offering plant lovers the perfect combination of elegance and functionality.