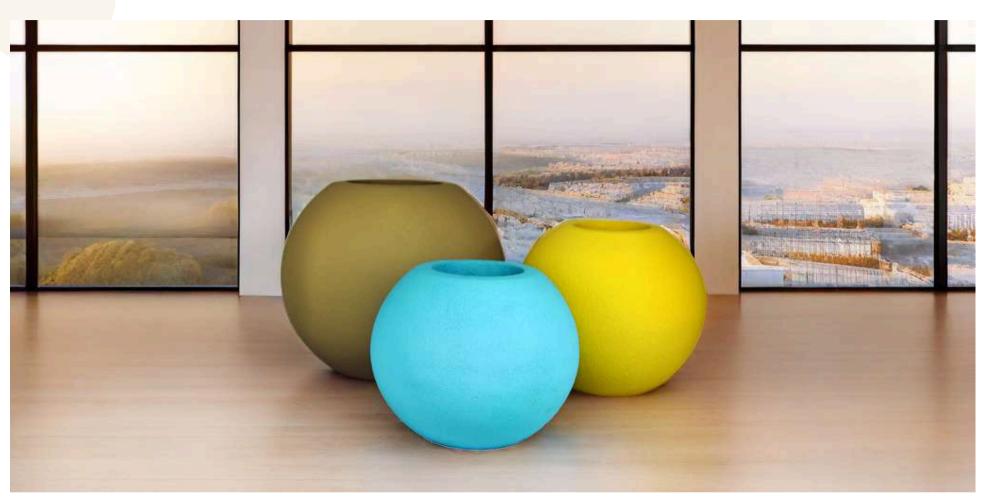

Introducing **Luna**, the sleek and refined fiber planter available in **three sizes: 26X14 inches, 22X12 and 15x10 inches.** Its lightweight yet durable design makes it perfect for both indoor and outdoor use. The Aria planter is not just a beautiful addition to your space; it's highly functional with water resistance, ensuring your plants stay healthy in any environment. Whether placed in a garden, balcony, or living room, Aria blends style with practicality, offering plant lovers the perfect combination of elegance and functionality.

Also available in a variety of color choices to suit your personal style and preferences.

| Туре | Size (Inch.) |
|------|--------------|
| L    | 26X14        |
| М    | 22X12        |
| s    | 15X10        |

LUNA (White Matt)

Introducing **Aria**, the sleek and refined fiber planter available in **two sizes: 18x33 inches and 12x20 inches.** Its lightweight yet durable design makes it perfect for both indoor and outdoor use. The Aria planter is not just a beautiful addition to your space; it's highly functional with water resistance, ensuring your plants stay healthy in any environment. Whether placed in a garden, balcony, or living room, Aria blends style with practicality, offering plant lovers the perfect combination of elegance and functionality.

#### Also available in a variety of color choices to suit your personal style and preferences.

| Туре | Size (Inch.) |  |
|------|--------------|--|
| L    | 33X18        |  |
| М    | 20X12        |  |