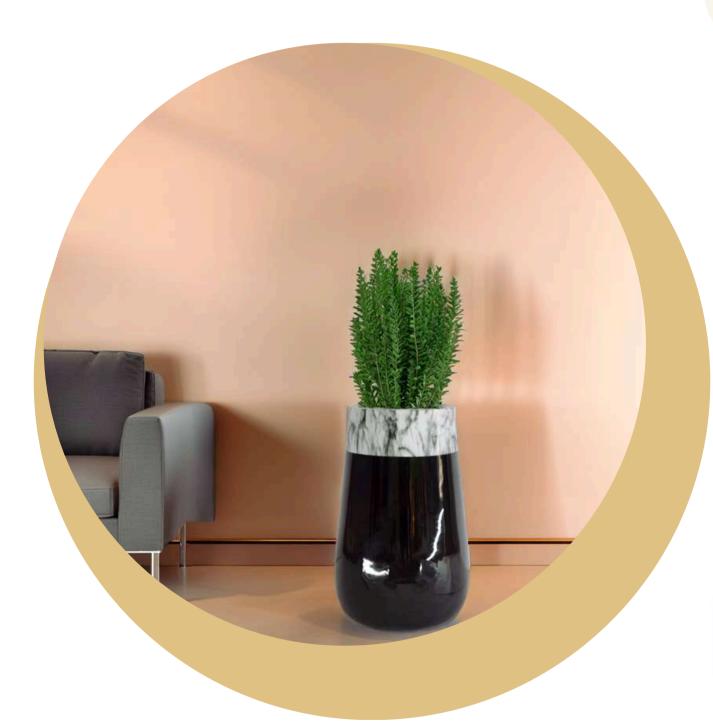

**NESCO** 

(Marbel Finish)

Standing tall at 48 inches with a 24-inch width, the \*\*Tierra\*\* planter combines modern elegance with rustic charm, making it a statement piece for any space. Crafted from high-quality FRP (Fiberglass Reinforced Plastic), this planter is lightweight, durable, and weather-resistant, perfect for both indoor and outdoor settings. Its sleek, earthy finish enhances its natural look, while its size is ideal for larger plants or as a decorative feature. Customizable with matte, glossy, or marble finishes, \*\*Tierra\*\* seamlessly blends with contemporary or traditional décor. Additionally, it's versatile enough to be used for creating stunning photographic sets or themed environments, adding an artistic touch to any space.