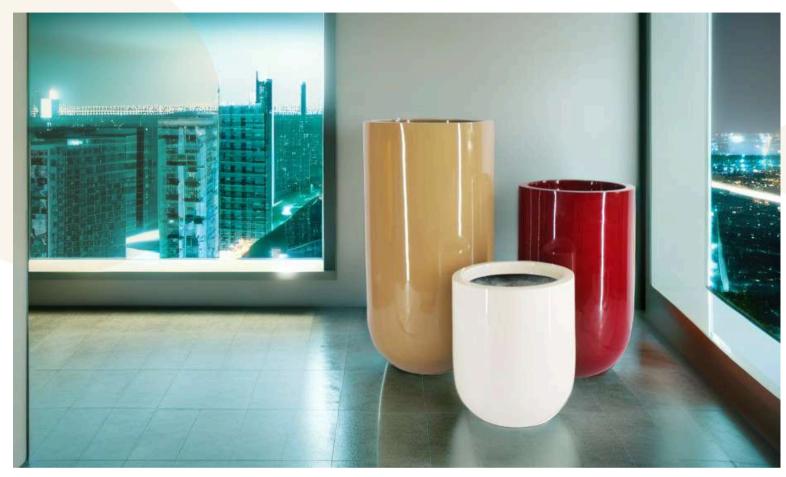

**NESCO** 

(Marbel Finish)

Standing tall at 48 inches with a 24-inch width, the \*\*Tierra\*\* planter combines modern elegance with rustic charm, making it a statement piece for any space. Crafted from high-quality FRP (Fiberglass Reinforced Plastic), this planter is lightweight, durable, and weather-resistant, perfect for both indoor and outdoor settings. Its sleek, earthy finish enhances its natural look, while its size is ideal for larger plants or as a decorative feature. Customizable with matte, glossy, or marble finishes, \*\*Tierra\*\* seamlessly blends with contemporary or traditional décor. Additionally, it's versatile enough to be used for creating stunning photographic sets or themed environments, adding an artistic touch to any space.

| Туре | Size (Inch.) |
|------|--------------|
| A    | 48X24        |

48 Inch

**TIERRA** 

Standing tall at 36 inches with a 17-inch width, the \*\*Mtierra\*\* planter combines modern elegance with Glossy charm, making it a statement piece for any space. Crafted from high-quality FRP (Fiberglass Reinforced Plastic), this planter is lightweight, durable, and weather-resistant, perfect for both indoor and outdoor settings. Its sleek, earthy finish enhances its natural look, while its size is ideal for larger plants or as a decorative feature. Customizable with matte, glossy, or marble finishes, \*\*Mtierra\*\* seamlessly blends with contemporary or traditional décor. Additionally, it's versatile enough to be used for creating stunning photographic sets or themed environments, adding an artistic touch to any space.