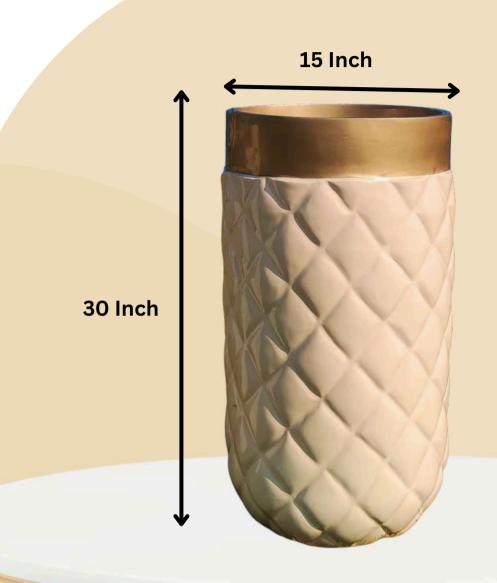

#### **ARIKA**

Elevate your space with Quilta, a luxury FRP planter featuring a soft diamond-quilted texture and a rich golden rim. Designed to add a touch of sophistication, this planter blends modern craftsmanship with timeless charm—perfect for both indoor and outdoor luxury settings.

| Туре | Size (Inch.) |  |
|------|--------------|--|
| 0    | 30X15        |  |

**QUILTA** 