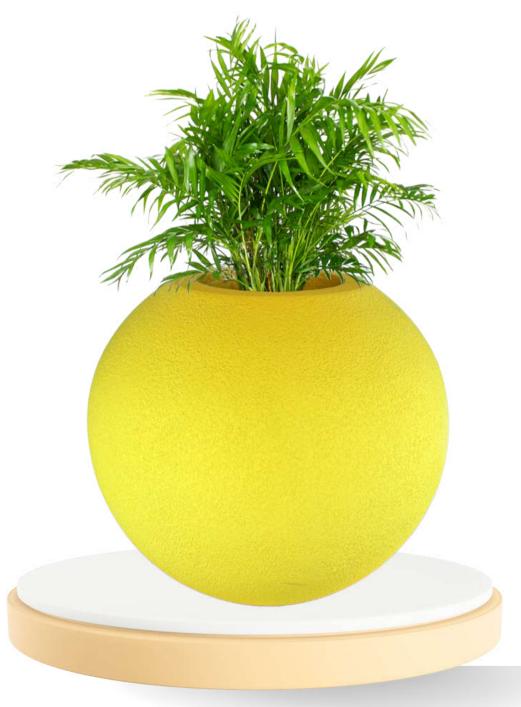

Introducing **Luna**, the sleek and refined fiber planter available in **three sizes: 26X14 inches, 22X12 and 15x10 inches.** Its lightweight yet durable design makes it perfect for both indoor and outdoor use. The Aria planter is not just a beautiful addition to your space; it's highly functional with water resistance, ensuring your plants stay healthy in any environment. Whether placed in a garden, balcony, or living room, Aria blends style with practicality, offering plant lovers the perfect combination of elegance and functionality.

Also available in a variety of color choices to suit your personal style and preferences.

| Туре | Size (Inch.) |
|------|--------------|
| L    | 26X14        |
| М    | 22X12        |
| s    | 15X10        |

LUNA (White Matt)

Introducing **Aria**, the sleek and refined fiber planter available in **two sizes: 18x33 inches and 12x20 inches.** Its lightweight yet durable design makes it perfect for both indoor and outdoor use. The Aria planter is not just a beautiful addition to your space; it's highly functional with water resistance, ensuring your plants stay healthy in any environment. Whether placed in a garden, balcony, or living room, Aria blends style with practicality, offering plant lovers the perfect combination of elegance and functionality.