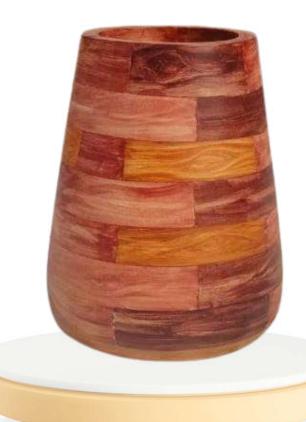

**NESCO** 

(Marbel Finish)

Standing tall at 48 inches with a 24-inch width, the \*\*Tierra\*\* planter combines modern elegance with rustic charm, making it a statement piece for any space. Crafted from high-quality FRP (Fiberglass Reinforced Plastic), this planter is lightweight, durable, and weather-resistant, perfect for both indoor and outdoor settings. Its sleek, earthy finish enhances its natural look, while its size is ideal for larger plants or as a decorative feature. Customizable with matte, glossy, or marble finishes, \*\*Tierra\*\* seamlessly blends with contemporary or traditional décor. Additionally, it's versatile enough to be used for creating stunning photographic sets or themed environments, adding an artistic touch to any space.