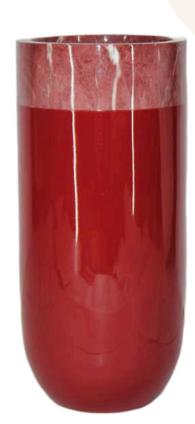

Introducing **Velto**, the sleek and refined fiber planter available in **30.5x16 inches.** Its lightweight yet durable design makes it perfect for both indoor and outdoor use. The Aria planter is not just a beautiful addition to your space; it's highly functional with water resistance, ensuring your plants stay healthy in any environment. Whether placed in a garden, balcony, or living room, Aria blends style with practicality, offering plant lovers the perfect combination of elegance and functionality.

Introducing **Luna**, the sleek and refined fiber planter available in **three sizes: 26X14 inches, 22X12 and 15x10 inches.** Its lightweight yet durable design makes it perfect for both indoor and outdoor use. The Aria planter is not just a beautiful addition to your space; it's highly functional with water resistance, ensuring your plants stay healthy in any environment. Whether placed in a garden, balcony, or living room, Aria blends style with practicality, offering plant lovers the perfect combination of elegance and functionality.