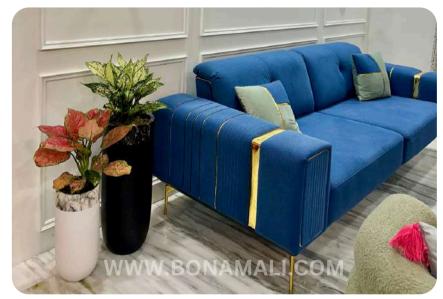

Introducing **Velto**, the sleek and refined fiber planter available in **30.5x16 inches.** Its lightweight yet durable design makes it perfect for both indoor and outdoor use. The Aria planter is not just a beautiful addition to your space; it's highly functional with water resistance, ensuring your plants stay healthy in any environment. Whether placed in a garden, balcony, or living room, Aria blends style with practicality, offering plant lovers the perfect combination of elegance and functionality.