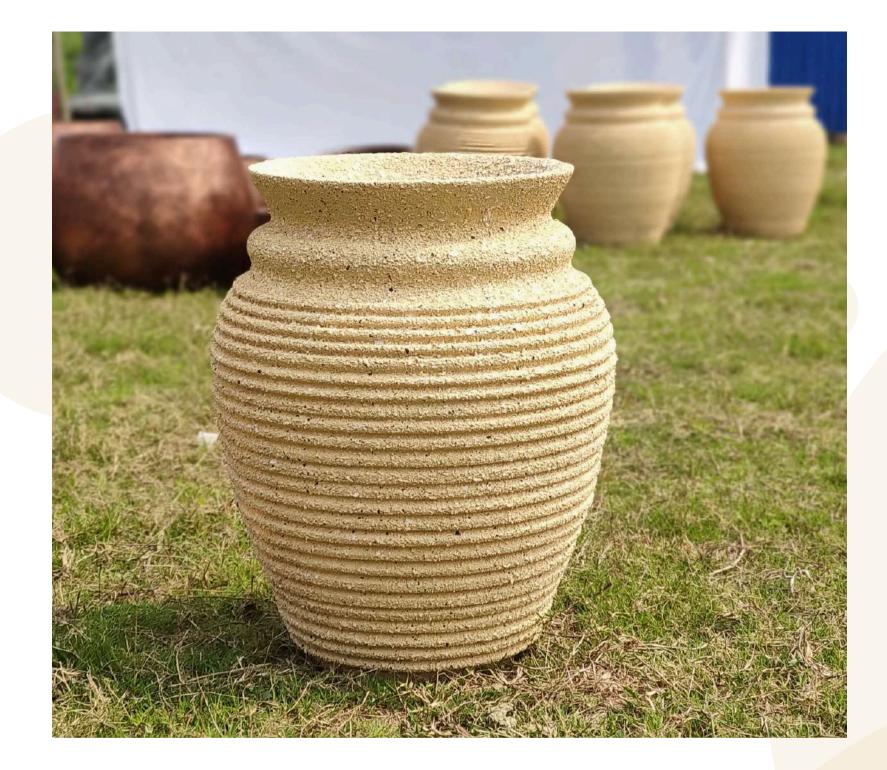

#### Ravya – The Essence of Earth

Rooted in rustic charm, Ravya is a handcrafted FRP planter with a textured, grainy finish and gentle ridges that echo traditional clay pottery. With its earthy tone and timeless form, this 18-inch beauty blends the soul of village craftsmanship with the strength of modern materials—perfect for natural, organic, and minimalist spaces.