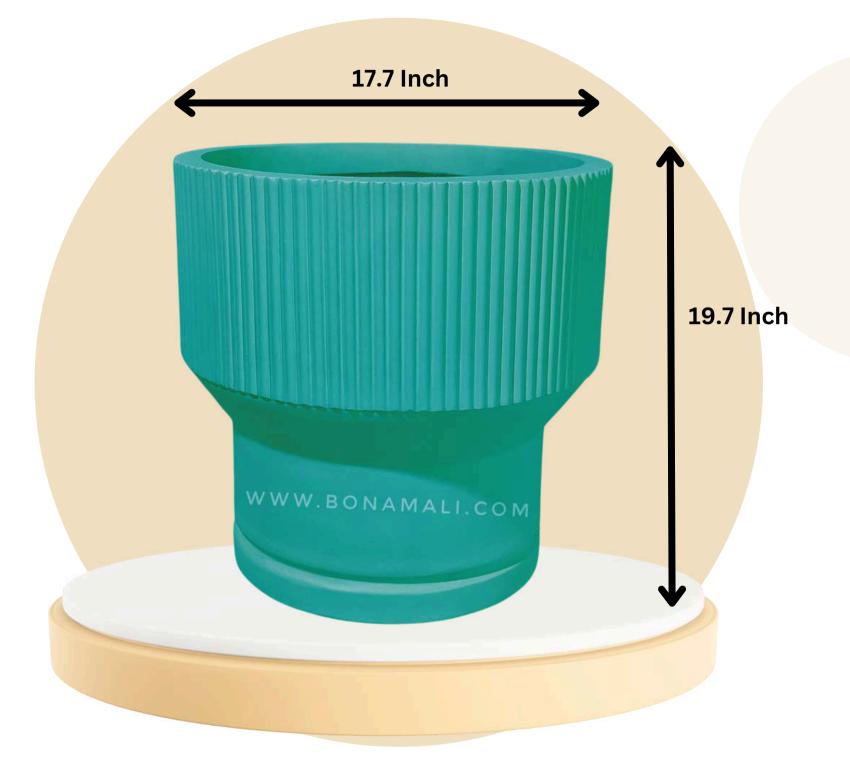

LUNA (White Matt)

Introducing **Aria**, the sleek and refined fiber planter available in **two sizes: 18x33 inches and 12x20 inches.** Its lightweight yet durable design makes it perfect for both indoor and outdoor use. The Aria planter is not just a beautiful addition to your space; it's highly functional with water resistance, ensuring your plants stay healthy in any environment. Whether placed in a garden, balcony, or living room, Aria blends style with practicality, offering plant lovers the perfect combination of elegance and functionality.

#### Also available in a variety of color choices to suit your personal style and preferences.

| Туре | Size (Inch.) |  |
|------|--------------|--|
| L    | 33X18        |  |
| М    | 20X12        |  |

## **ARIA (White Matt)**