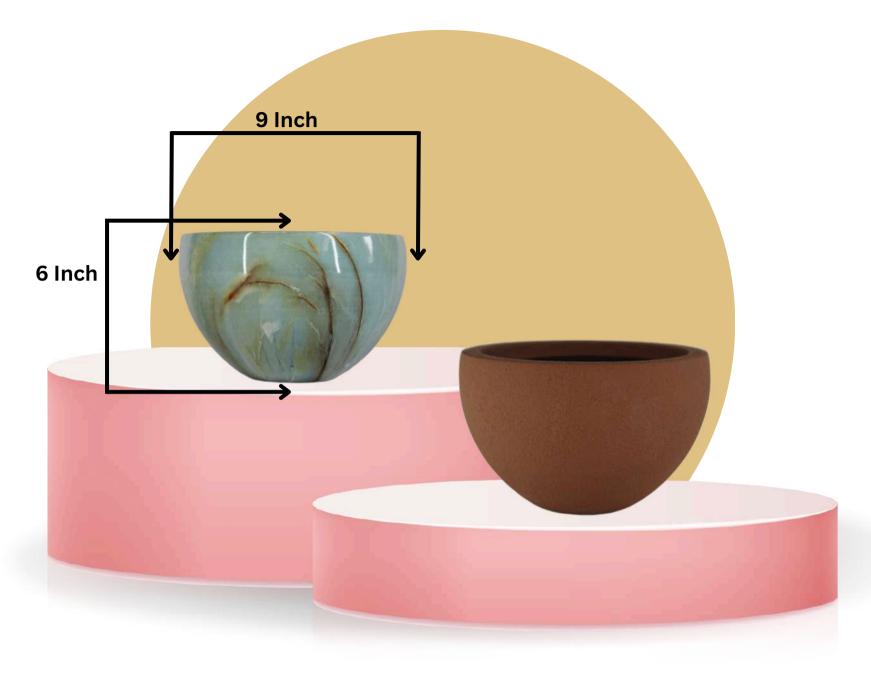

#### **ELORA (White Matt)**

| Туре | Size (Inch.) |  |
|------|--------------|--|
| L    | 16X20        |  |

Introducing **Elora**, the sleek and refined fiber planter available in **16X20 inches.** Its lightweight yet durable design makes it perfect for both indoor and outdoor use. The Aria planter is not just a beautiful addition to your space; it's highly functional with water resistance, ensuring your plants stay healthy in any environment. Whether placed in a garden, balcony, or living room, Aria blends style with practicality, offering plant lovers the perfect combination of elegance and functionality.