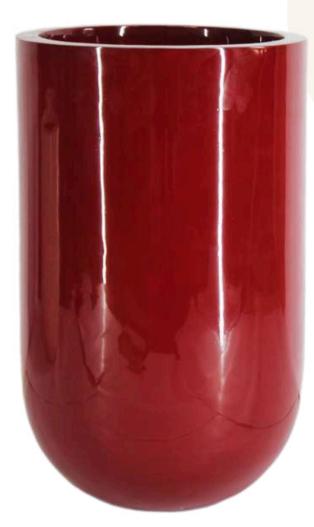

LUNA (White Matt)

Introducing **Aria**, the sleek and refined fiber planter available in **two sizes: 18x33 inches and 12x20 inches.** Its lightweight yet durable design makes it perfect for both indoor and outdoor use. The Aria planter is not just a beautiful addition to your space; it's highly functional with water resistance, ensuring your plants stay healthy in any environment. Whether placed in a garden, balcony, or living room, Aria blends style with practicality, offering plant lovers the perfect combination of elegance and functionality.

#### Also available in a variety of color choices to suit your personal style and preferences.

| Туре | Size (Inch.) |  |
|------|--------------|--|
| L    | 33X18        |  |
| М    | 20X12        |  |