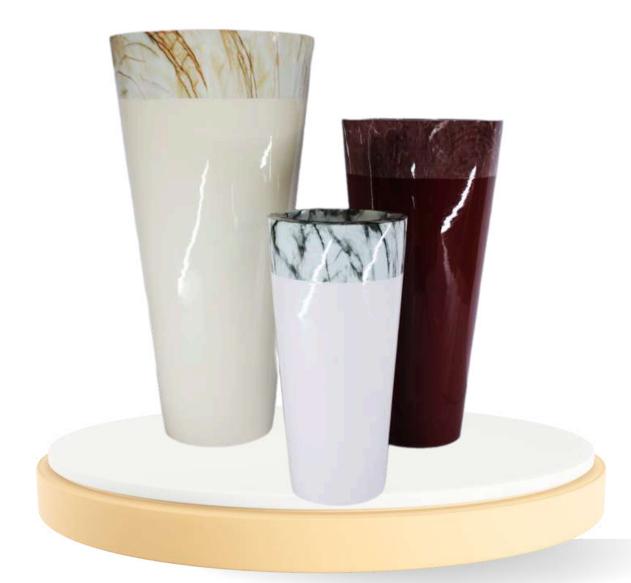

**NESCO** 

(Marbel Finish)

Standing tall at 48 inches with a 24-inch width, the \*\*Tierra\*\* planter combines modern elegance with rustic charm, making it a statement piece for any space. Crafted from high-quality FRP (Fiberglass Reinforced Plastic), this planter is lightweight, durable, and weather-resistant, perfect for both indoor and outdoor settings. Its sleek, earthy finish enhances its natural look, while its size is ideal for larger plants or as a decorative feature. Customizable with matte, glossy, or marble finishes, \*\*Tierra\*\* seamlessly blends with contemporary or traditional décor. Additionally, it's versatile enough to be used for creating stunning photographic sets or themed environments, adding an artistic touch to any space.

| Туре | Size (Inch.) |
|------|--------------|
| A    | 48X24        |

48 Inch

**TIERRA** 

Standing tall at 36 inches with a 17-inch width, the \*\*Mtierra\*\* planter combines modern elegance with Glossy charm, making it a statement piece for any space. Crafted from high-quality FRP (Fiberglass Reinforced Plastic), this planter is lightweight, durable, and weather-resistant, perfect for both indoor and outdoor settings. Its sleek, earthy finish enhances its natural look, while its size is ideal for larger plants or as a decorative feature. Customizable with matte, glossy, or marble finishes, \*\*Mtierra\*\* seamlessly blends with contemporary or traditional décor. Additionally, it's versatile enough to be used for creating stunning photographic sets or themed environments, adding an artistic touch to any space.

| Туре | Size (Inch.) |
|------|--------------|
| A    | 36X19 Inch   |
| В    | 30X15 Inch   |

**MTIERRA** 

Standing tall at 48 inches with a 24-inch width, the \*\*Tierra\*\* planter combines modern elegance with rustic charm, making it a statement piece for any space. Crafted from high-quality FRP (Fiberglass Reinforced Plastic), this planter is lightweight, durable, and weather-resistant, perfect for both indoor and outdoor settings. Its sleek, earthy finish enhances its natural look, while its size is ideal for larger plants or as a decorative feature. Customizable with matte, glossy, or marble finishes, \*\*Tierra\*\* seamlessly blends with contemporary or traditional décor. Additionally, it's versatile enough to be used for creating stunning photographic sets or themed environments, adding an artistic touch to any space.