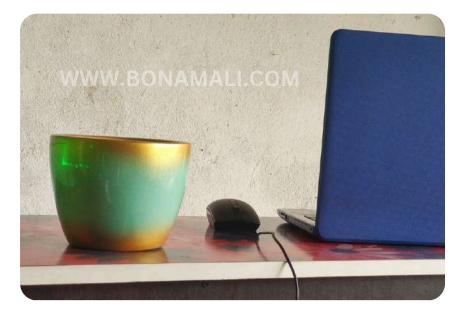

**NESCO** 

(Marbel Finish)

Standing tall at 48 inches with a 24-inch width, the \*\*Tierra\*\* planter combines modern elegance with rustic charm, making it a statement piece for any space. Crafted from high-quality FRP (Fiberglass Reinforced Plastic), this planter is lightweight, durable, and weather-resistant, perfect for both indoor and outdoor settings. Its sleek, earthy finish enhances its natural look, while its size is ideal for larger plants or as a decorative feature. Customizable with matte, glossy, or marble finishes, \*\*Tierra\*\* seamlessly blends with contemporary or traditional décor. Additionally, it's versatile enough to be used for creating stunning photographic sets or themed environments, adding an artistic touch to any space.