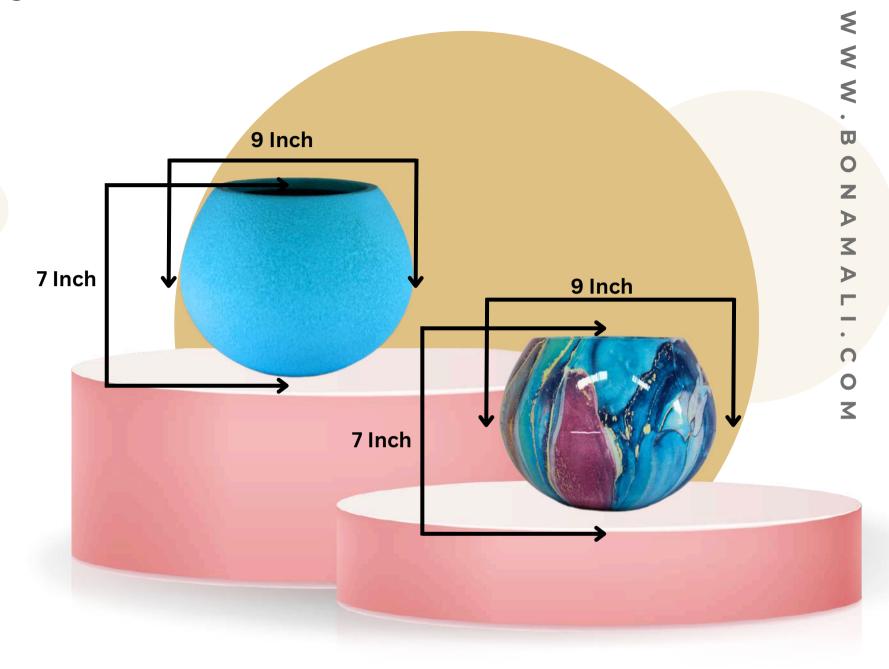

**NESCO** 

(Marbel Finish)

Standing tall at 48 inches with a 24-inch width, the \*\*Tierra\*\* planter combines modern elegance with rustic charm, making it a statement piece for any space. Crafted from high-quality FRP (Fiberglass Reinforced Plastic), this planter is lightweight, durable, and weather-resistant, perfect for both indoor and outdoor settings. Its sleek, earthy finish enhances its natural look, while its size is ideal for larger plants or as a decorative feature. Customizable with matte, glossy, or marble finishes, \*\*Tierra\*\* seamlessly blends with contemporary or traditional décor. Additionally, it's versatile enough to be used for creating stunning photographic sets or themed environments, adding an artistic touch to any space.