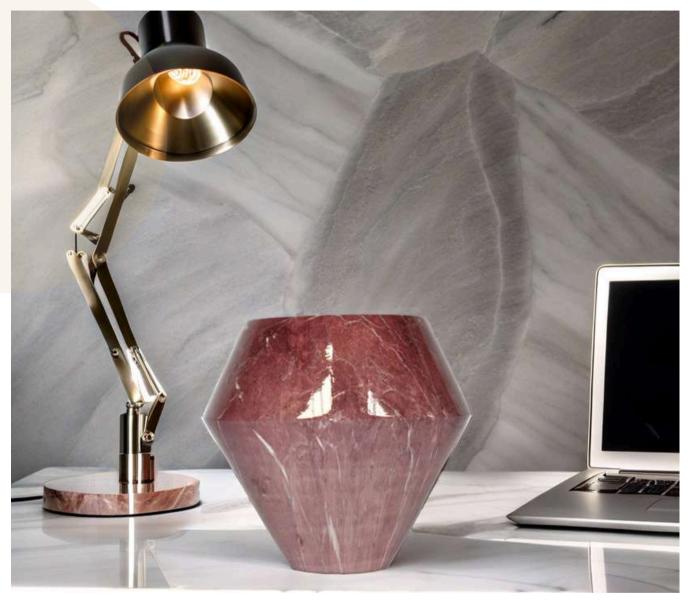

#### **ARIKA**

Elevate your space with Quilta, a luxury FRP planter featuring a soft diamond-quilted texture and a rich golden rim. Designed to add a touch of sophistication, this planter blends modern craftsmanship with timeless charm—perfect for both indoor and outdoor luxury settings.