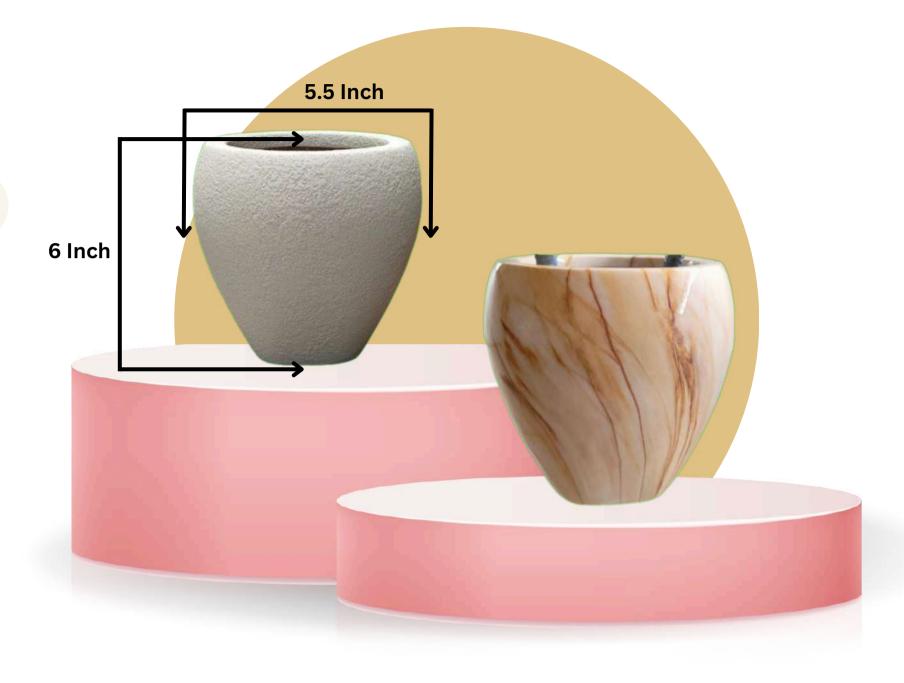

Introducing **Velto**, the sleek and refined fiber planter available in **30.5x16 inches.** Its lightweight yet durable design makes it perfect for both indoor and outdoor use. The Aria planter is not just a beautiful addition to your space; it's highly functional with water resistance, ensuring your plants stay healthy in any environment. Whether placed in a garden, balcony, or living room, Aria blends style with practicality, offering plant lovers the perfect combination of elegance and functionality.