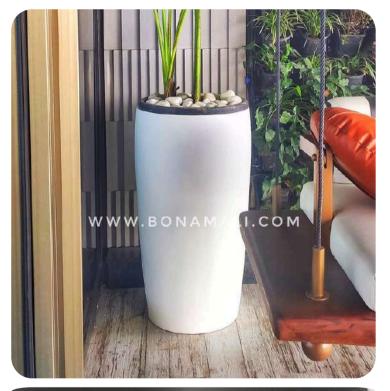

**NESCO** 

(Marbel Finish)

Standing tall at 48 inches with a 24-inch width, the \*\*Tierra\*\* planter combines modern elegance with rustic charm, making it a statement piece for any space. Crafted from high-quality FRP (Fiberglass Reinforced Plastic), this planter is lightweight, durable, and weather-resistant, perfect for both indoor and outdoor settings. Its sleek, earthy finish enhances its natural look, while its size is ideal for larger plants or as a decorative feature. Customizable with matte, glossy, or marble finishes, \*\*Tierra\*\* seamlessly blends with contemporary or traditional décor. Additionally, it's versatile enough to be used for creating stunning photographic sets or themed environments, adding an artistic touch to any space.