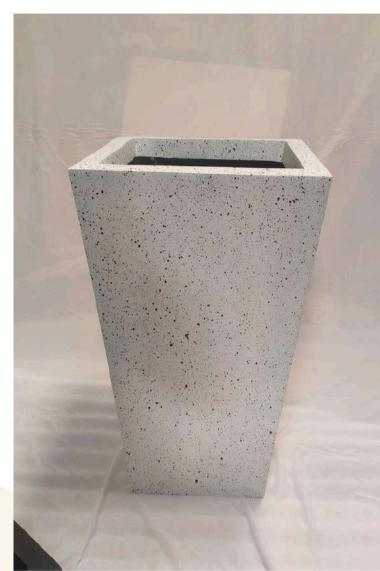

### **RENU**

| Туре | Size (Inch.)<br>(HXBXL) |
|------|-------------------------|
| A    | 8X8X8                   |
| В    | 10X10X10                |
| С    | 12X12X12                |
| D    | 14X14X14                |
| E    | 20X20X20                |
| F    | 10X10X20                |
| G    | 10X10X30                |
| Н    | 12X12X24                |
| I    | 15X12X36                |
| J    | 18X18X36                |
| K    | 20X10X30                |
| L    | 45X18X29.5              |

#### **RENU**

14 X 14 X 14 INCH

10 X 10 X 2 4 IN C H

Our new FRP square-shaped planters, available in 14x14x14 and 10x10x20 inches, offer a sleek, modern design with a glossy finish, making them perfect for both indoor and outdoor spaces. Crafted from durable, weather-resistant fiberglass, these lightweight pots are easy to handle and maintain, ensuring long-lasting beauty. Their versatile size and clean lines make them ideal for a variety of plants, blending seamlessly with contemporary interiors or enhancing outdoor landscapes.