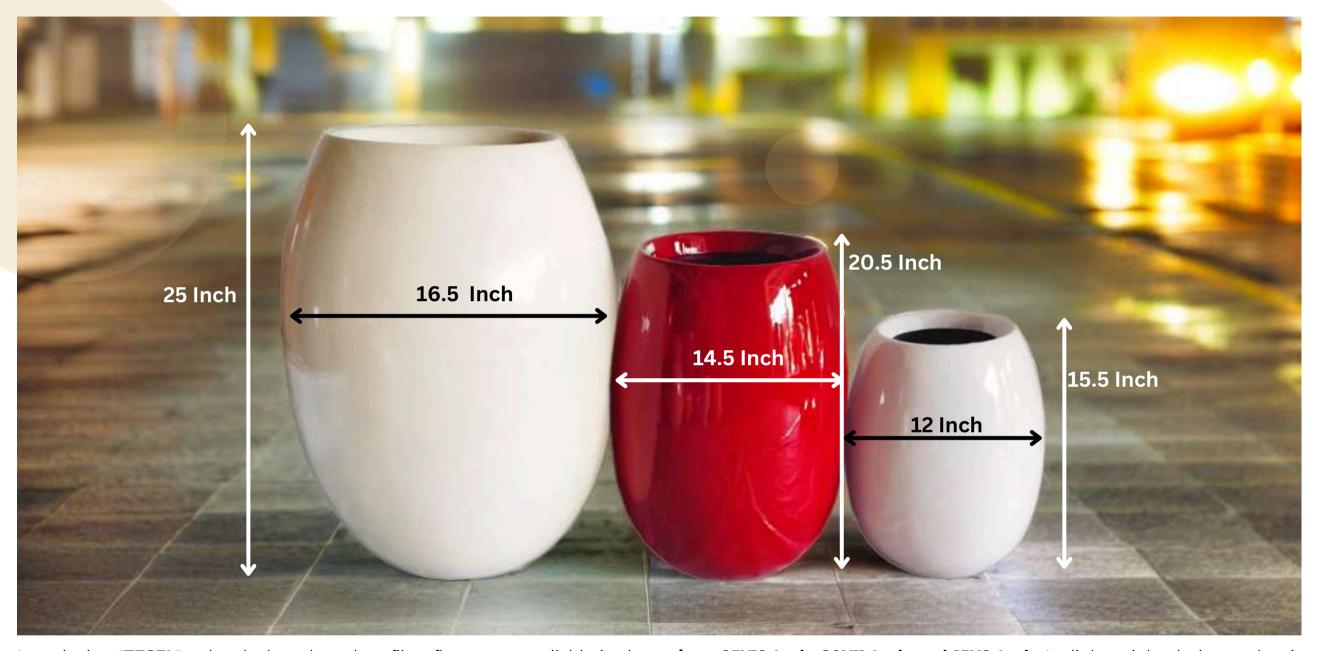

LUNA (White Matt)

Introducing **Aria**, the sleek and refined fiber planter available in **two sizes: 18x33 inches and 12x20 inches.** Its lightweight yet durable design makes it perfect for both indoor and outdoor use. The Aria planter is not just a beautiful addition to your space; it's highly functional with water resistance, ensuring your plants stay healthy in any environment. Whether placed in a garden, balcony, or living room, Aria blends style with practicality, offering plant lovers the perfect combination of elegance and functionality.

#### Also available in a variety of color choices to suit your personal style and preferences.

| Туре | Size (Inch.) |  |
|------|--------------|--|
| L    | 33X18        |  |
| М    | 20X12        |  |