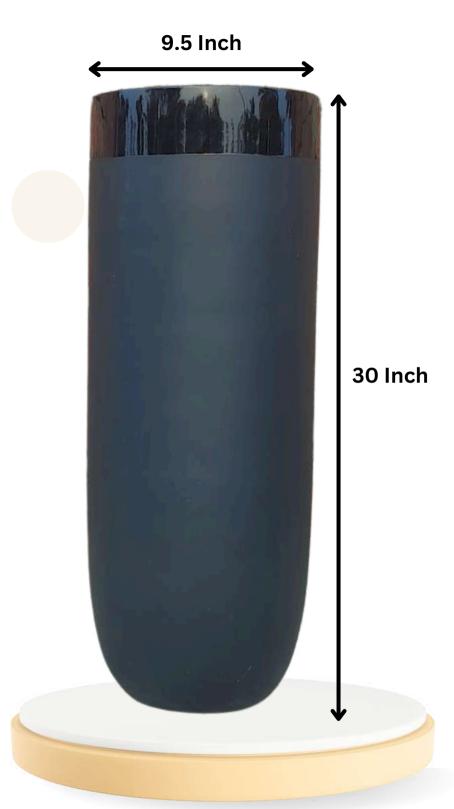

LUNA (White Matt)

Introducing **Aria**, the sleek and refined fiber planter available in **two sizes: 18x33 inches and 12x20 inches.** Its lightweight yet durable design makes it perfect for both indoor and outdoor use. The Aria planter is not just a beautiful addition to your space; it's highly functional with water resistance, ensuring your plants stay healthy in any environment. Whether placed in a garden, balcony, or living room, Aria blends style with practicality, offering plant lovers the perfect combination of elegance and functionality.

Introducing **Arka**, the sleek and refined fiber planter available in **two sizes: 18x33** inches and 12x20 inches. Its lightweight yet durable design makes it perfect for both indoor and outdoor use. The Aria planter is not just a beautiful addition to your space; it's highly functional with water resistance, ensuring your plants stay healthy in any environment. Whether placed in a garden, balcony, or living room, Aria blends style with practicality, offering plant lovers the perfect combination of elegance and functionality.