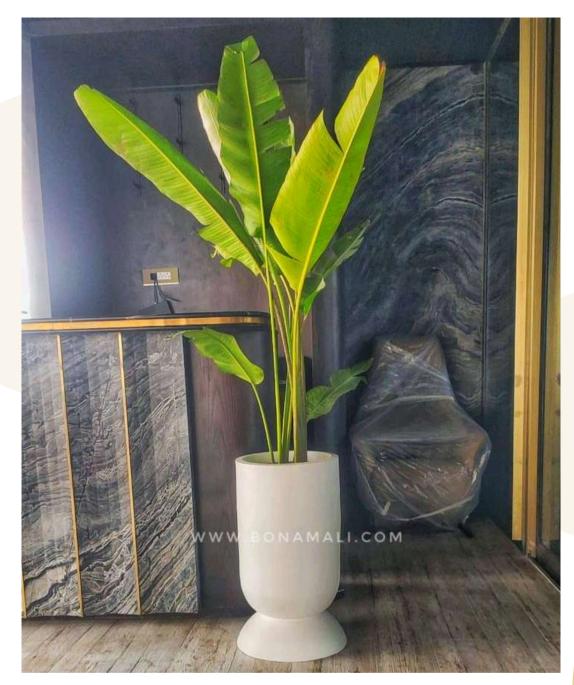

Introducing **Velto**, the sleek and refined fiber planter available in **30.5x16 inches.** Its lightweight yet durable design makes it perfect for both indoor and outdoor use. The Aria planter is not just a beautiful addition to your space; it's highly functional with water resistance, ensuring your plants stay healthy in any environment. Whether placed in a garden, balcony, or living room, Aria blends style with practicality, offering plant lovers the perfect combination of elegance and functionality.