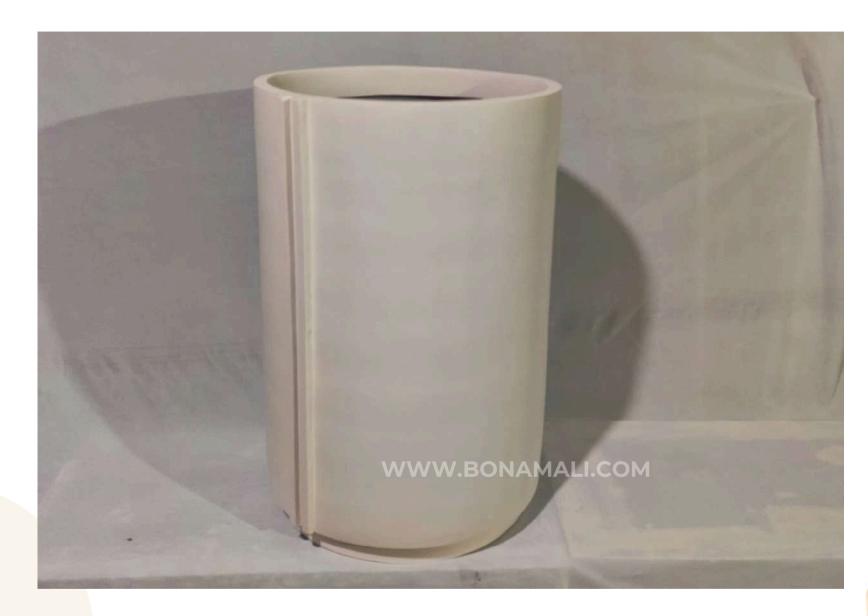

## **LUMO**

Introducing **LUMO** our stylish FRP planter available in a generous. With a sleek design and glossy/MATT finish, this lightweight, weather-resistant fiberglass pot is perfect for both indoor and outdoor use. Its clean lines and spacious interior make it ideal for a variety of plants, seamlessly enhancing contemporary spaces.