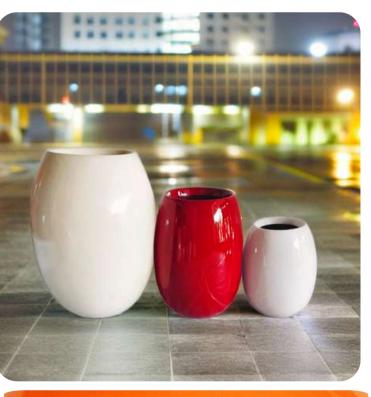

Introducing **Velto**, the sleek and refined fiber planter available in **30.5x16 inches.** Its lightweight yet durable design makes it perfect for both indoor and outdoor use. The Aria planter is not just a beautiful addition to your space; it's highly functional with water resistance, ensuring your plants stay healthy in any environment. Whether placed in a garden, balcony, or living room, Aria blends style with practicality, offering plant lovers the perfect combination of elegance and functionality.