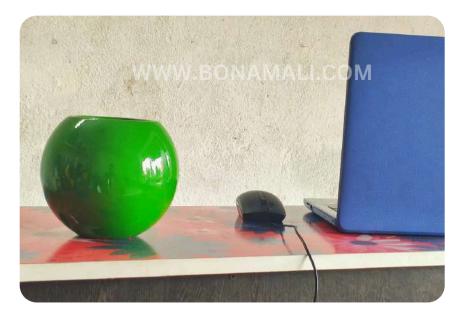

## **APHLO**

## 28 X 18 X 28 IN CH

Introducing **APHLO**, our stylish FRP planter available in a generous . With a sleek design and glossy/MATT finish, this lightweight, weather-resistant fiberglass pot is perfect for both indoor and outdoor use. Its clean lines and spacious interior make it ideal for a variety of plants, seamlessly enhancing contemporary spaces.