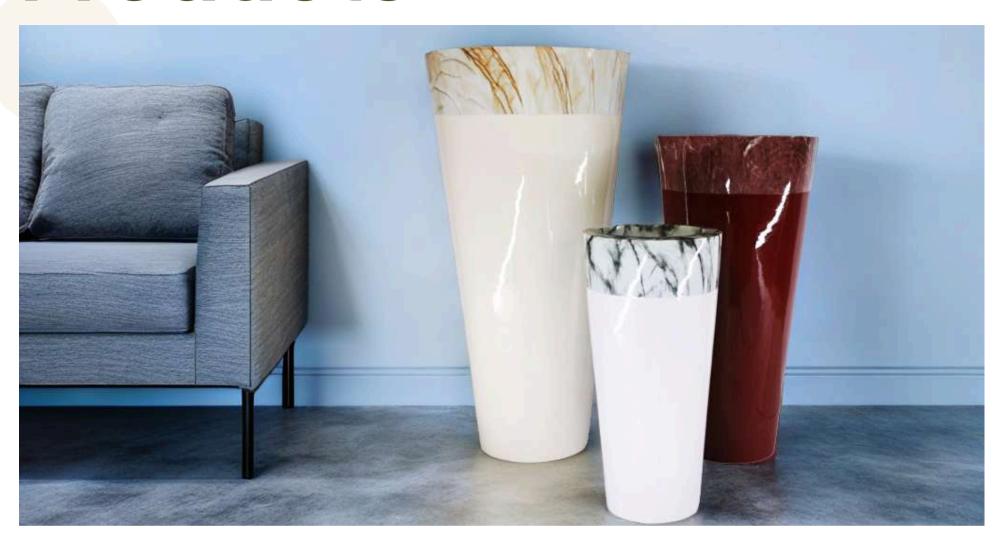

**NESCO** 

(Marbel Finish)

Standing tall at 48 inches with a 24-inch width, the \*\*Tierra\*\* planter combines modern elegance with rustic charm, making it a statement piece for any space. Crafted from high-quality FRP (Fiberglass Reinforced Plastic), this planter is lightweight, durable, and weather-resistant, perfect for both indoor and outdoor settings. Its sleek, earthy finish enhances its natural look, while its size is ideal for larger plants or as a decorative feature. Customizable with matte, glossy, or marble finishes, \*\*Tierra\*\* seamlessly blends with contemporary or traditional décor. Additionally, it's versatile enough to be used for creating stunning photographic sets or themed environments, adding an artistic touch to any space.

| Туре | Size (Inch.) |
|------|--------------|
| A    | 48X24        |

48 Inch

**TIERRA** 

Standing tall at 36 inches with a 17-inch width, the \*\*Mtierra\*\* planter combines modern elegance with Glossy charm, making it a statement piece for any space. Crafted from high-quality FRP (Fiberglass Reinforced Plastic), this planter is lightweight, durable, and weather-resistant, perfect for both indoor and outdoor settings. Its sleek, earthy finish enhances its natural look, while its size is ideal for larger plants or as a decorative feature. Customizable with matte, glossy, or marble finishes, \*\*Mtierra\*\* seamlessly blends with contemporary or traditional décor. Additionally, it's versatile enough to be used for creating stunning photographic sets or themed environments, adding an artistic touch to any space.

| Туре | Size (Inch.) |
|------|--------------|
| A    | 36X19 Inch   |
| В    | 30X15 Inch   |

**MTIERRA** 

Standing tall at 48 inches with a 24-inch width, the \*\*Tierra\*\* planter combines modern elegance with rustic charm, making it a statement piece for any space. Crafted from high-quality FRP (Fiberglass Reinforced Plastic), this planter is lightweight, durable, and weather-resistant, perfect for both indoor and outdoor settings. Its sleek, earthy finish enhances its natural look, while its size is ideal for larger plants or as a decorative feature. Customizable with matte, glossy, or marble finishes, \*\*Tierra\*\* seamlessly blends with contemporary or traditional décor. Additionally, it's versatile enough to be used for creating stunning photographic sets or themed environments, adding an artistic touch to any space.