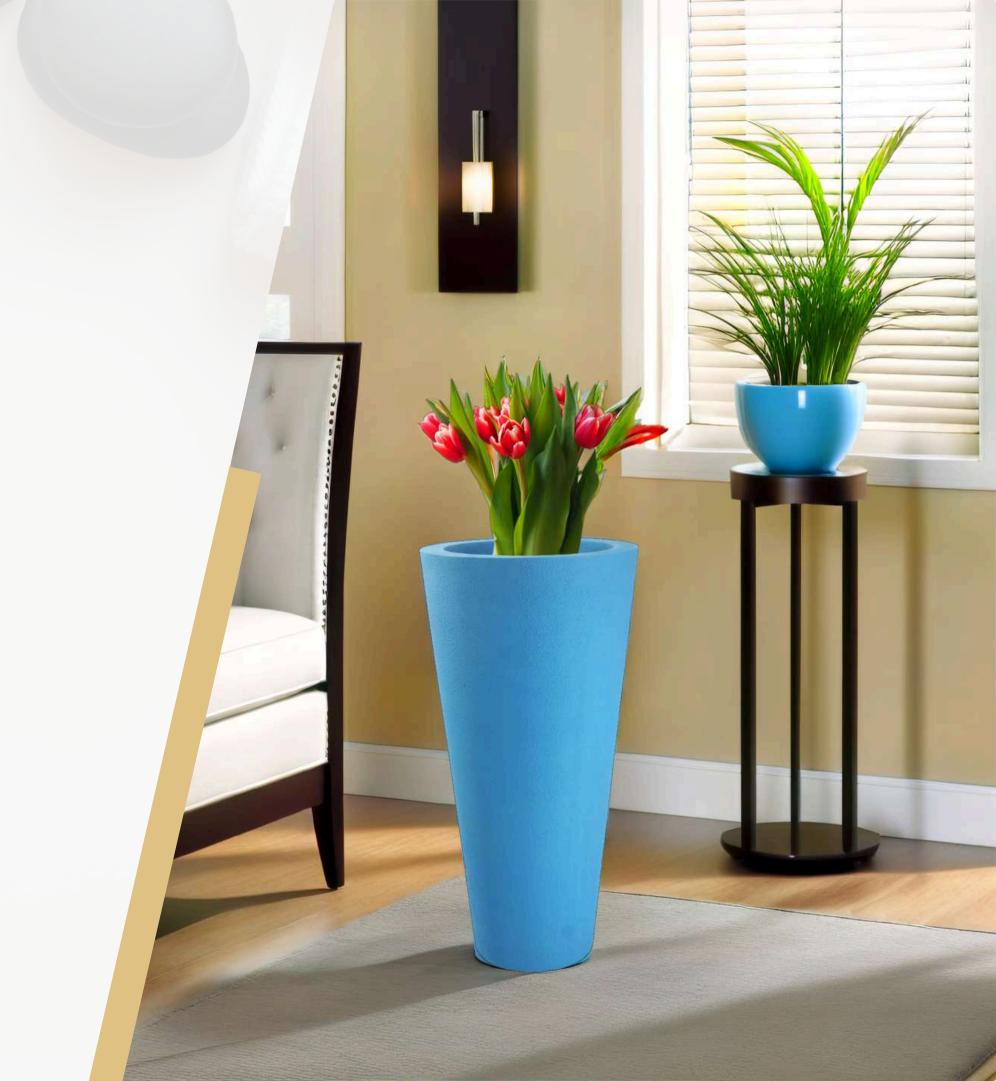

Introducing **Velto**, the sleek and refined fiber planter available in **30.5x16 inches.** Its lightweight yet durable design makes it perfect for both indoor and outdoor use. The Aria planter is not just a beautiful addition to your space; it's highly functional with water resistance, ensuring your plants stay healthy in any environment. Whether placed in a garden, balcony, or living room, Aria blends style with practicality, offering plant lovers the perfect combination of elegance and functionality.