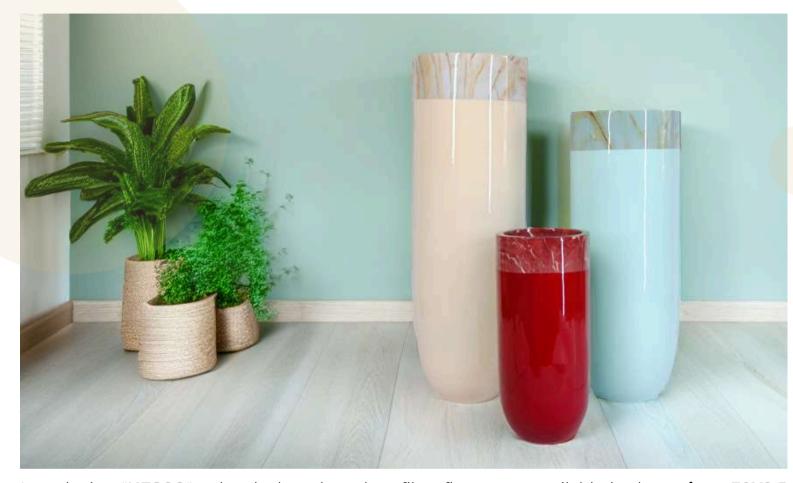

Introducing **Velto**, the sleek and refined fiber planter available in **30.5x16 inches.** Its lightweight yet durable design makes it perfect for both indoor and outdoor use. The Aria planter is not just a beautiful addition to your space; it's highly functional with water resistance, ensuring your plants stay healthy in any environment. Whether placed in a garden, balcony, or living room, Aria blends style with practicality, offering plant lovers the perfect combination of elegance and functionality.

Introducing **Luna**, the sleek and refined fiber planter available in **three sizes: 26X14 inches, 22X12 and 15x10 inches.** Its lightweight yet durable design makes it perfect for both indoor and outdoor use. The Aria planter is not just a beautiful addition to your space; it's highly functional with water resistance, ensuring your plants stay healthy in any environment. Whether placed in a garden, balcony, or living room, Aria blends style with practicality, offering plant lovers the perfect combination of elegance and functionality.