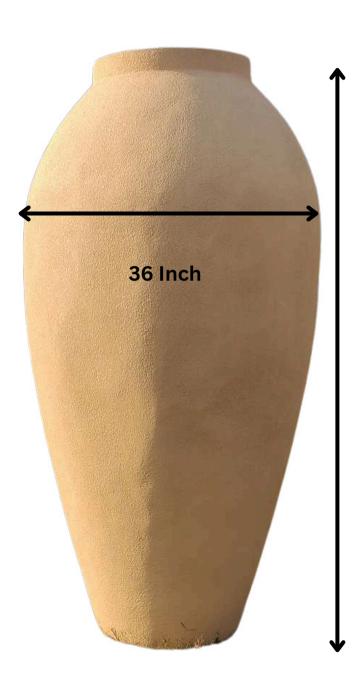

**NESCO** 

(Marbel Finish)

Standing tall at 48 inches with a 24-inch width, the \*\*Tierra\*\* planter combines modern elegance with rustic charm, making it a statement piece for any space. Crafted from high-quality FRP (Fiberglass Reinforced Plastic), this planter is lightweight, durable, and weather-resistant, perfect for both indoor and outdoor settings. Its sleek, earthy finish enhances its natural look, while its size is ideal for larger plants or as a decorative feature. Customizable with matte, glossy, or marble finishes, \*\*Tierra\*\* seamlessly blends with contemporary or traditional décor. Additionally, it's versatile enough to be used for creating stunning photographic sets or themed environments, adding an artistic touch to any space.

| Туре | Size (Inch.) |
|------|--------------|
| A    | 36X19 Inch   |
| В    | 30X15 Inch   |

**MTIERRA** 

Standing tall at 48 inches with a 24-inch width, the \*\*Tierra\*\* planter combines modern elegance with rustic charm, making it a statement piece for any space. Crafted from high-quality FRP (Fiberglass Reinforced Plastic), this planter is lightweight, durable, and weather-resistant, perfect for both indoor and outdoor settings. Its sleek, earthy finish enhances its natural look, while its size is ideal for larger plants or as a decorative feature. Customizable with matte, glossy, or marble finishes, \*\*Tierra\*\* seamlessly blends with contemporary or traditional décor. Additionally, it's versatile enough to be used for creating stunning photographic sets or themed environments, adding an artistic touch to any space.