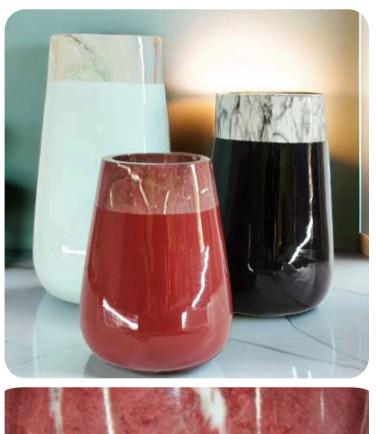

#### **ELORA (White Matt)**

| Туре | Size (Inch.) |  |
|------|--------------|--|
| L    | 16X20        |  |

Introducing **Elora**, the sleek and refined fiber planter available in **16X20 inches.** Its lightweight yet durable design makes it perfect for both indoor and outdoor use. The Aria planter is not just a beautiful addition to your space; it's highly functional with water resistance, ensuring your plants stay healthy in any environment. Whether placed in a garden, balcony, or living room, Aria blends style with practicality, offering plant lovers the perfect combination of elegance and functionality.