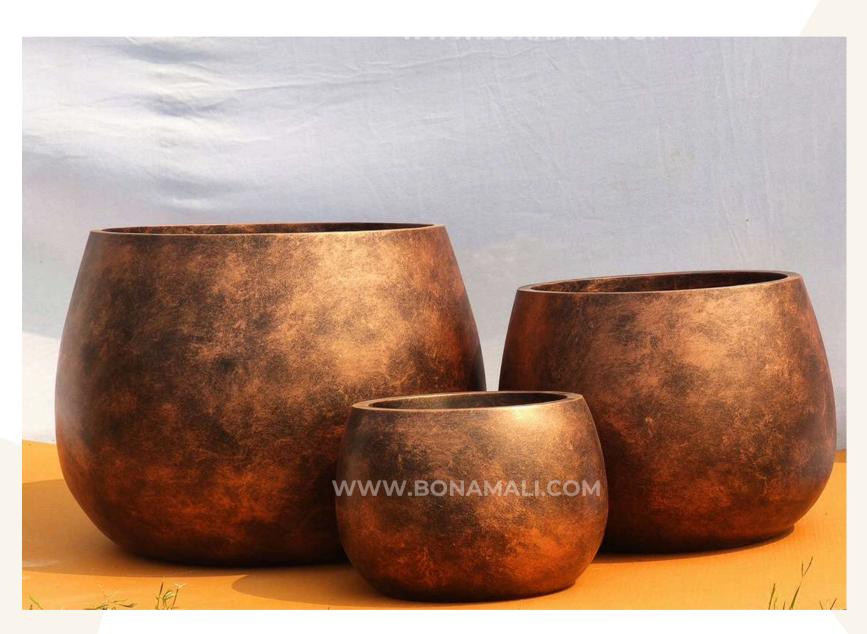

#### Brunza - The Art of Burnished Beauty

Crafted in a rich, bronze-rust finish, Brunza is a premium FRP planter set that blends old-world charm with modern minimalism. Available in three rounded sizes—21", 16", and 11", these planters bring warmth and sophistication to any space. Their smooth, seamless curves and earthy tones make them ideal for indoor elegance or outdoor statement décor.