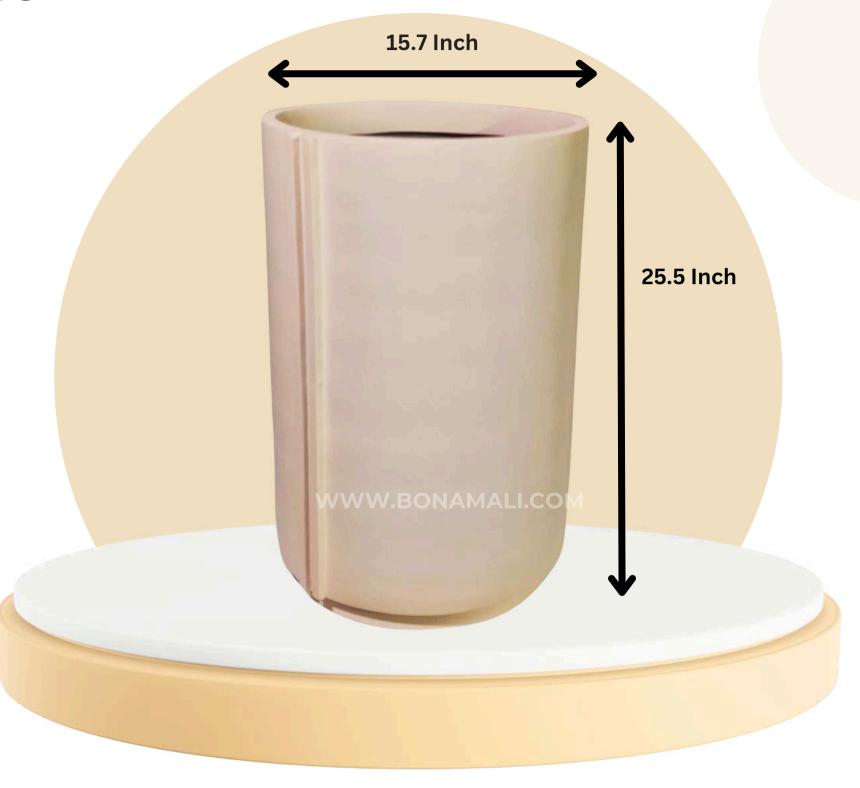

## **LUMO**

Introducing **LUMO** our stylish FRP planter available in a generous. With a sleek design and glossy/MATT finish, this lightweight, weather-resistant fiberglass pot is perfect for both indoor and outdoor use. Its clean lines and spacious interior make it ideal for a variety of plants, seamlessly enhancing contemporary spaces.