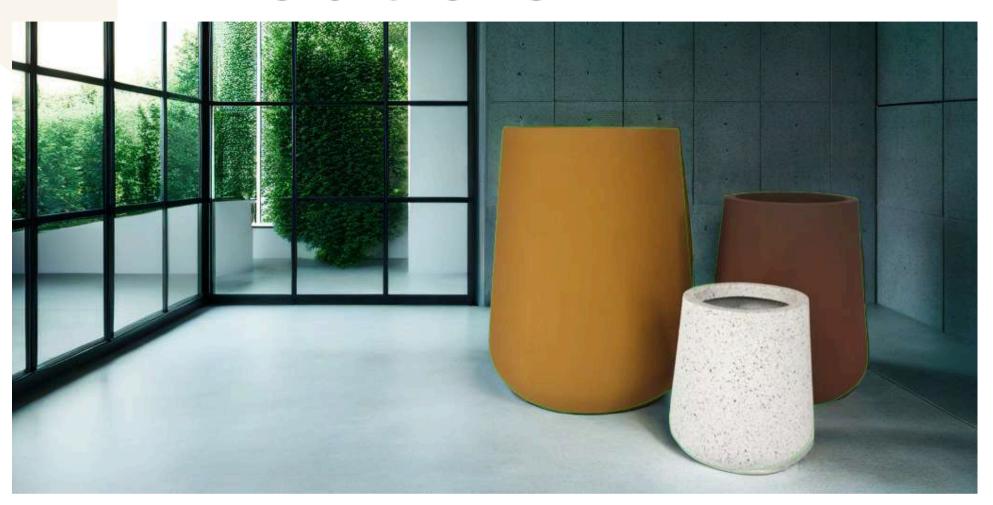

#### **ARIKA**

Elevate your space with Quilta, a luxury FRP planter featuring a soft diamond-quilted texture and a rich golden rim. Designed to add a touch of sophistication, this planter blends modern craftsmanship with timeless charm—perfect for both indoor and outdoor luxury settings.

#### Ravya – The Essence of Earth

Rooted in rustic charm, Ravya is a handcrafted FRP planter with a textured, grainy finish and gentle ridges that echo traditional clay pottery. With its earthy tone and timeless form, this 18-inch beauty blends the soul of village craftsmanship with the strength of modern materials—perfect for natural, organic, and minimalist spaces.