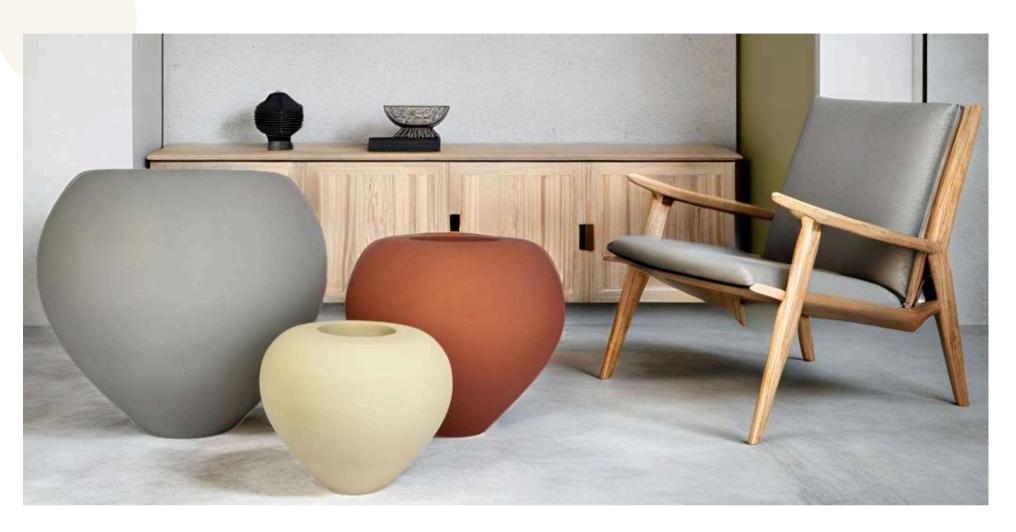

**NESCO** 

(Marbel Finish)

Standing tall at 48 inches with a 24-inch width, the \*\*Tierra\*\* planter combines modern elegance with rustic charm, making it a statement piece for any space. Crafted from high-quality FRP (Fiberglass Reinforced Plastic), this planter is lightweight, durable, and weather-resistant, perfect for both indoor and outdoor settings. Its sleek, earthy finish enhances its natural look, while its size is ideal for larger plants or as a decorative feature. Customizable with matte, glossy, or marble finishes, \*\*Tierra\*\* seamlessly blends with contemporary or traditional décor. Additionally, it's versatile enough to be used for creating stunning photographic sets or themed environments, adding an artistic touch to any space.

| Туре | Size (Inch.) |
|------|--------------|
| A    | 48X24        |

48 Inch

**TIERRA** 

Standing tall at 36 inches with a 17-inch width, the \*\*Mtierra\*\* planter combines modern elegance with Glossy charm, making it a statement piece for any space. Crafted from high-quality FRP (Fiberglass Reinforced Plastic), this planter is lightweight, durable, and weather-resistant, perfect for both indoor and outdoor settings. Its sleek, earthy finish enhances its natural look, while its size is ideal for larger plants or as a decorative feature. Customizable with matte, glossy, or marble finishes, \*\*Mtierra\*\* seamlessly blends with contemporary or traditional décor. Additionally, it's versatile enough to be used for creating stunning photographic sets or themed environments, adding an artistic touch to any space.