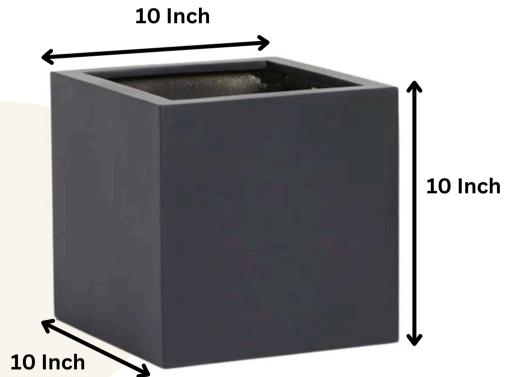

### **RENU**

| Туре | Size (Inch.)<br>(HXBXL) |
|------|-------------------------|
| A    | 8X8X8                   |
| В    | 10X10X10                |
| С    | 12X12X12                |
| D    | 14X14X14                |
| E    | 20X20X20                |
| F    | 10X10X20                |
| G    | 10X10X30                |
| Н    | 12X12X24                |
| I    | 15X12X36                |
| J    | 18X18X36                |
| K    | 20X10X30                |
| L    | 45X18X29.5              |