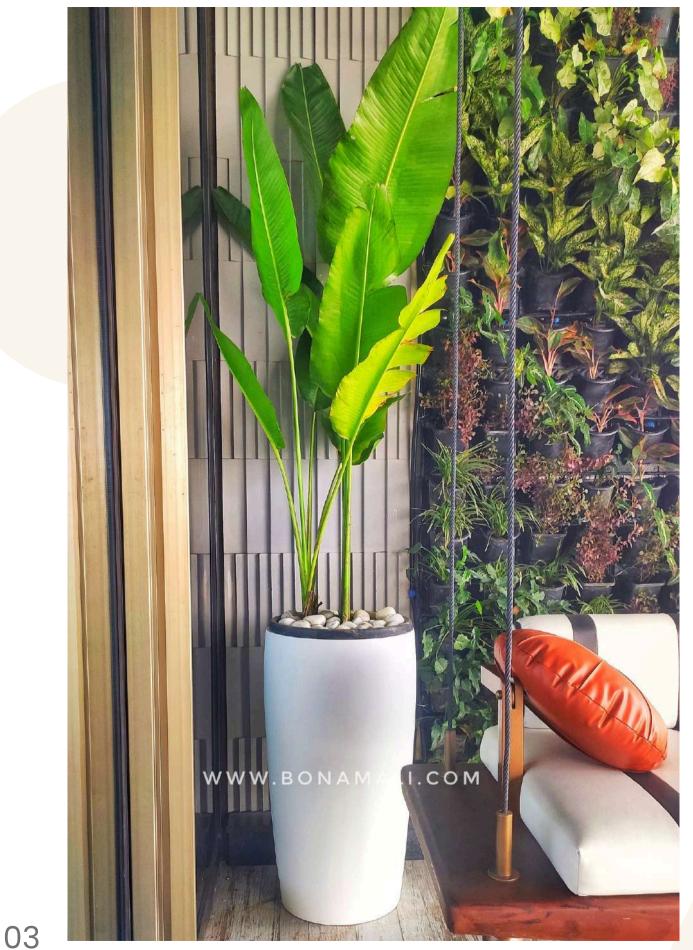

Introducing **Velto**, the sleek and refined fiber planter available in **30.5x16 inches.** Its lightweight yet durable design makes it perfect for both indoor and outdoor use. The Aria planter is not just a beautiful addition to your space; it's highly functional with water resistance, ensuring your plants stay healthy in any environment. Whether placed in a garden, balcony, or living room, Aria blends style with practicality, offering plant lovers the perfect combination of elegance and functionality.