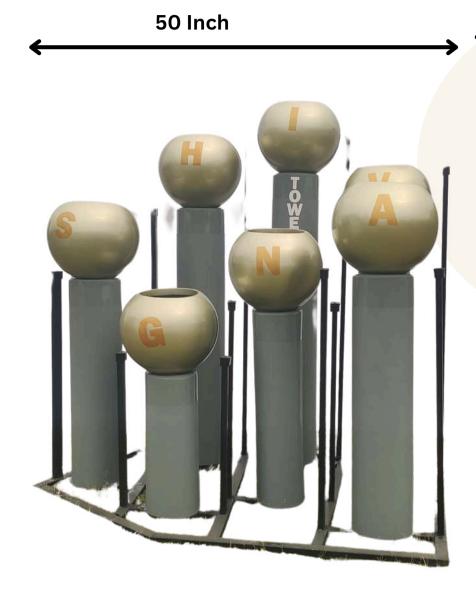

60 Inch

The OrbElevate Display Set is a stunning fusion of modern artistry and green décor. Crafted from high-quality FRP, each glossy sphere planter is mounted on a sleek iron pedestal, creating a tiered visual that instantly draws attention. More than just planters, these are statement pieces—perfect for branding, decorative initials, or adding personality to any luxury frontage.

Originally designed for a premium commercial space, this set transforms entrances, lobbies, and landscape corners into captivating installations. The layout is fully customizable to include letters, logos, or symbols—making it ideal for retail fronts, hotels, corporate buildings, or high-end residential complexes.

Create a space that speaks your style—with OrbElevate.

OrbElevate - Display Set