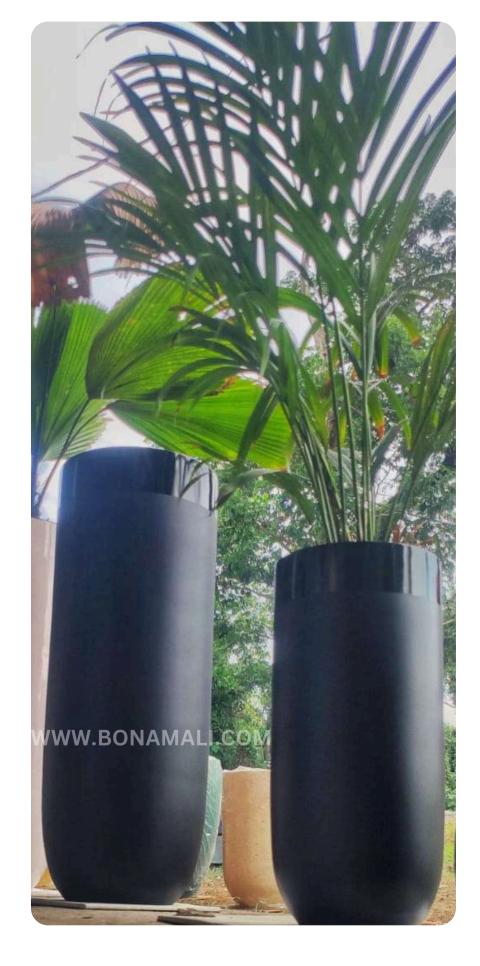

**NESCO** 

(Marbel Finish)

Standing tall at 48 inches with a 24-inch width, the \*\*Tierra\*\* planter combines modern elegance with rustic charm, making it a statement piece for any space. Crafted from high-quality FRP (Fiberglass Reinforced Plastic), this planter is lightweight, durable, and weather-resistant, perfect for both indoor and outdoor settings. Its sleek, earthy finish enhances its natural look, while its size is ideal for larger plants or as a decorative feature. Customizable with matte, glossy, or marble finishes, \*\*Tierra\*\* seamlessly blends with contemporary or traditional décor. Additionally, it's versatile enough to be used for creating stunning photographic sets or themed environments, adding an artistic touch to any space.

| Туре | Size (Inch.) |
|------|--------------|
| A    | 48X24        |

48 Inch

**TIERRA** 

Standing tall at 36 inches with a 17-inch width, the \*\*Mtierra\*\* planter combines modern elegance with Glossy charm, making it a statement piece for any space. Crafted from high-quality FRP (Fiberglass Reinforced Plastic), this planter is lightweight, durable, and weather-resistant, perfect for both indoor and outdoor settings. Its sleek, earthy finish enhances its natural look, while its size is ideal for larger plants or as a decorative feature. Customizable with matte, glossy, or marble finishes, \*\*Mtierra\*\* seamlessly blends with contemporary or traditional décor. Additionally, it's versatile enough to be used for creating stunning photographic sets or themed environments, adding an artistic touch to any space.