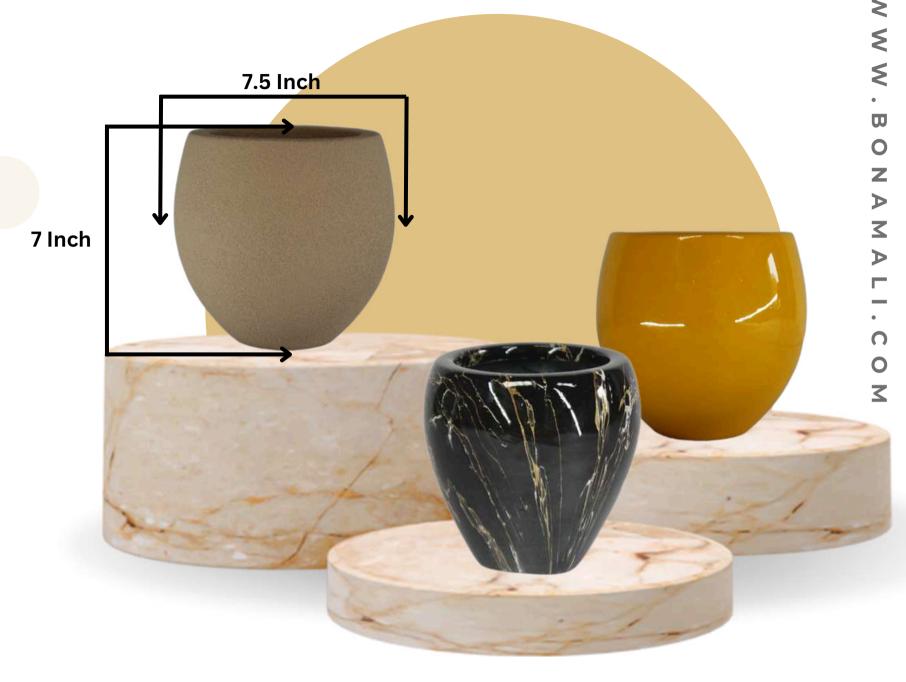

#### Ravya – The Essence of Earth

Rooted in rustic charm, Ravya is a handcrafted FRP planter with a textured, grainy finish and gentle ridges that echo traditional clay pottery. With its earthy tone and timeless form, this 18-inch beauty blends the soul of village craftsmanship with the strength of modern materials—perfect for natural, organic, and minimalist spaces.

| Туре | Size (Inch.)                 |  |
|------|------------------------------|--|
| 0    | 18 Inch Height X 12 Inch Dia |  |

#### **RAVYA**