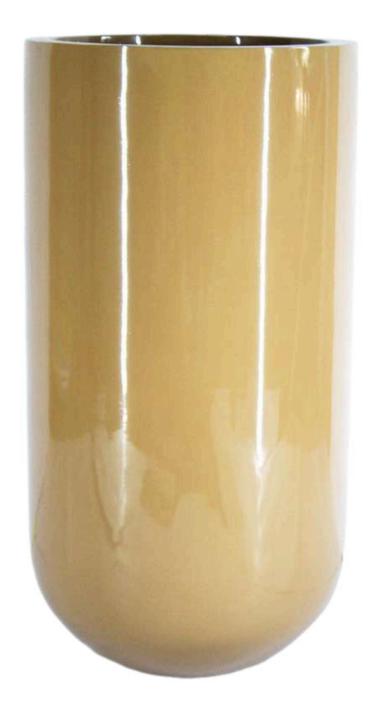

**NESCO** 

(Marbel Finish)

Standing tall at 48 inches with a 24-inch width, the \*\*Tierra\*\* planter combines modern elegance with rustic charm, making it a statement piece for any space. Crafted from high-quality FRP (Fiberglass Reinforced Plastic), this planter is lightweight, durable, and weather-resistant, perfect for both indoor and outdoor settings. Its sleek, earthy finish enhances its natural look, while its size is ideal for larger plants or as a decorative feature. Customizable with matte, glossy, or marble finishes, \*\*Tierra\*\* seamlessly blends with contemporary or traditional décor. Additionally, it's versatile enough to be used for creating stunning photographic sets or themed environments, adding an artistic touch to any space.

| Туре | Size (Inch.) |
|------|--------------|
| A    | 48X24        |

48 Inch

**TIERRA** 

Standing tall at 36 inches with a 17-inch width, the \*\*Mtierra\*\* planter combines modern elegance with Glossy charm, making it a statement piece for any space. Crafted from high-quality FRP (Fiberglass Reinforced Plastic), this planter is lightweight, durable, and weather-resistant, perfect for both indoor and outdoor settings. Its sleek, earthy finish enhances its natural look, while its size is ideal for larger plants or as a decorative feature. Customizable with matte, glossy, or marble finishes, \*\*Mtierra\*\* seamlessly blends with contemporary or traditional décor. Additionally, it's versatile enough to be used for creating stunning photographic sets or themed environments, adding an artistic touch to any space.