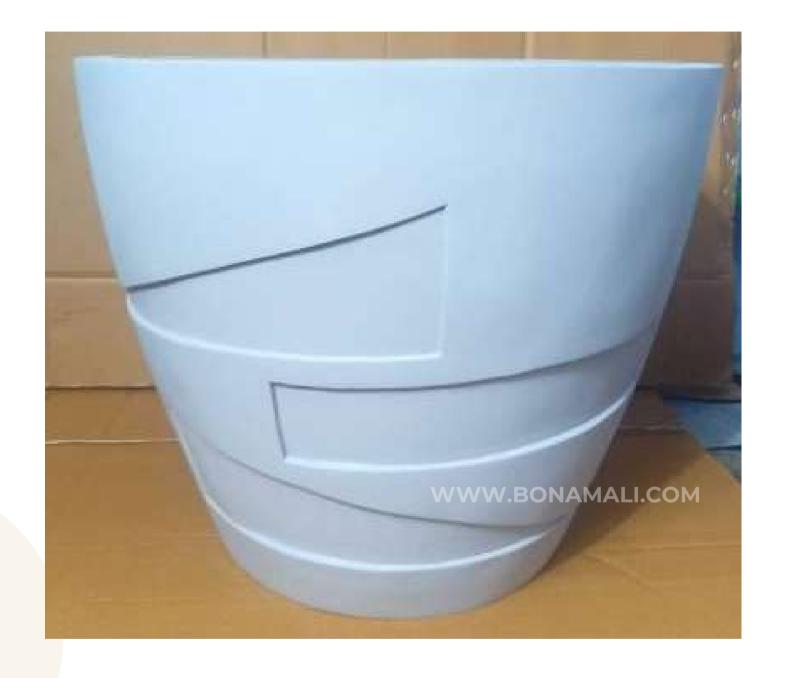

## **APHLO**

## 28 X 18 X 28 IN CH

Introducing **APHLO**, our stylish FRP planter available in a generous . With a sleek design and glossy/MATT finish, this lightweight, weather-resistant fiberglass pot is perfect for both indoor and outdoor use. Its clean lines and spacious interior make it ideal for a variety of plants, seamlessly enhancing contemporary spaces.