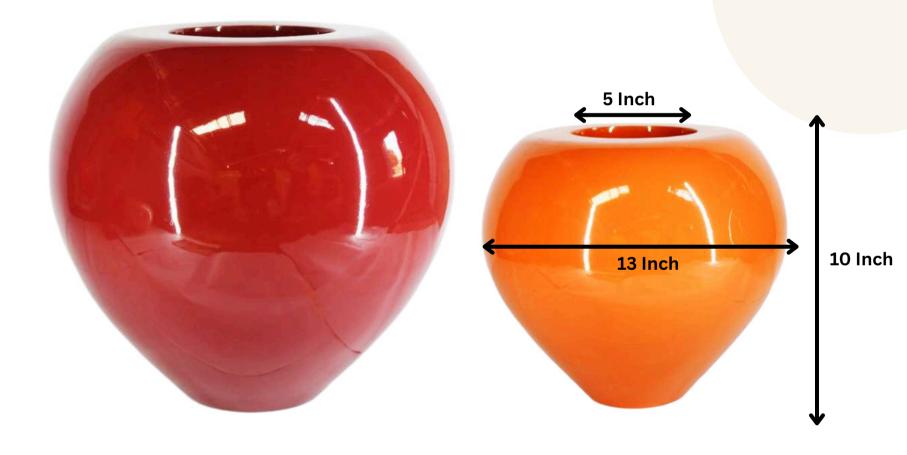

**NESCO** 

(Marbel Finish)

Standing tall at 48 inches with a 24-inch width, the \*\*Tierra\*\* planter combines modern elegance with rustic charm, making it a statement piece for any space. Crafted from high-quality FRP (Fiberglass Reinforced Plastic), this planter is lightweight, durable, and weather-resistant, perfect for both indoor and outdoor settings. Its sleek, earthy finish enhances its natural look, while its size is ideal for larger plants or as a decorative feature. Customizable with matte, glossy, or marble finishes, \*\*Tierra\*\* seamlessly blends with contemporary or traditional décor. Additionally, it's versatile enough to be used for creating stunning photographic sets or themed environments, adding an artistic touch to any space.

| Туре | Size (Inch.) |
|------|--------------|
| A    | 48X24        |

48 Inch

**TIERRA** 

Standing tall at 36 inches with a 17-inch width, the \*\*Mtierra\*\* planter combines modern elegance with Glossy charm, making it a statement piece for any space. Crafted from high-quality FRP (Fiberglass Reinforced Plastic), this planter is lightweight, durable, and weather-resistant, perfect for both indoor and outdoor settings. Its sleek, earthy finish enhances its natural look, while its size is ideal for larger plants or as a decorative feature. Customizable with matte, glossy, or marble finishes, \*\*Mtierra\*\* seamlessly blends with contemporary or traditional décor. Additionally, it's versatile enough to be used for creating stunning photographic sets or themed environments, adding an artistic touch to any space.