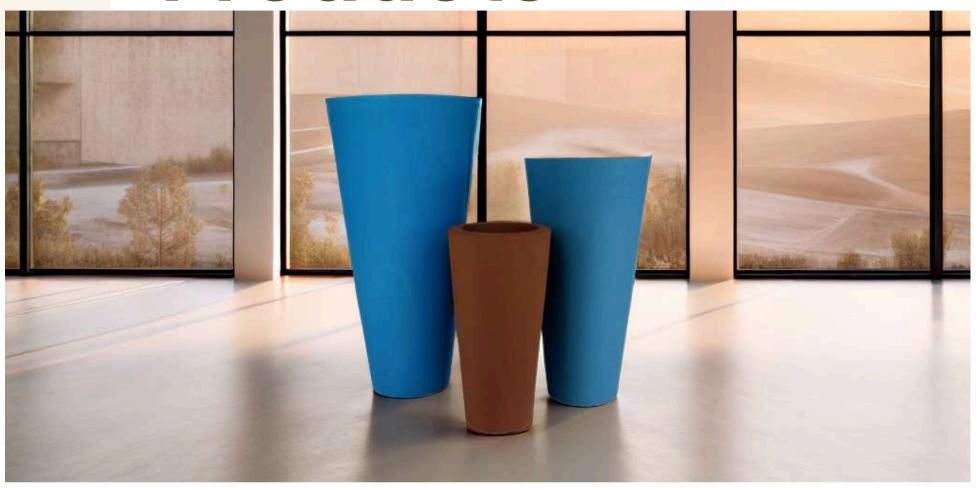

Introducing **Velto**, the sleek and refined fiber planter available in **30.5x16 inches.** Its lightweight yet durable design makes it perfect for both indoor and outdoor use. The Aria planter is not just a beautiful addition to your space; it's highly functional with water resistance, ensuring your plants stay healthy in any environment. Whether placed in a garden, balcony, or living room, Aria blends style with practicality, offering plant lovers the perfect combination of elegance and functionality.

Introducing **Luna**, the sleek and refined fiber planter available in **three sizes: 26X14 inches, 22X12 and 15x10 inches.** Its lightweight yet durable design makes it perfect for both indoor and outdoor use. The Aria planter is not just a beautiful addition to your space; it's highly functional with water resistance, ensuring your plants stay healthy in any environment. Whether placed in a garden, balcony, or living room, Aria blends style with practicality, offering plant lovers the perfect combination of elegance and functionality.

LUNA (White Matt)

Introducing **Aria**, the sleek and refined fiber planter available in **two sizes: 18x33 inches and 12x20 inches.** Its lightweight yet durable design makes it perfect for both indoor and outdoor use. The Aria planter is not just a beautiful addition to your space; it's highly functional with water resistance, ensuring your plants stay healthy in any environment. Whether placed in a garden, balcony, or living room, Aria blends style with practicality, offering plant lovers the perfect combination of elegance and functionality.