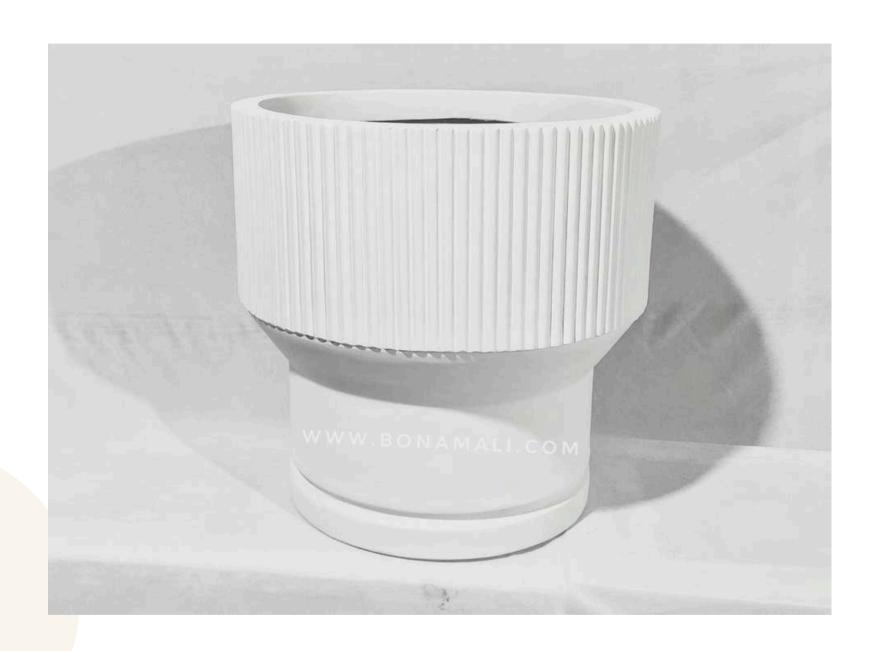

LUNA (White Matt)

Introducing **Aria**, the sleek and refined fiber planter available in **two sizes: 18x33 inches and 12x20 inches.** Its lightweight yet durable design makes it perfect for both indoor and outdoor use. The Aria planter is not just a beautiful addition to your space; it's highly functional with water resistance, ensuring your plants stay healthy in any environment. Whether placed in a garden, balcony, or living room, Aria blends style with practicality, offering plant lovers the perfect combination of elegance and functionality.

#### Also available in a variety of color choices to suit your personal style and preferences.

| Туре | Size (Inch.) |  |
|------|--------------|--|
| L    | 33X18        |  |
| М    | 20X12        |  |

## **ARIA (White Matt)**