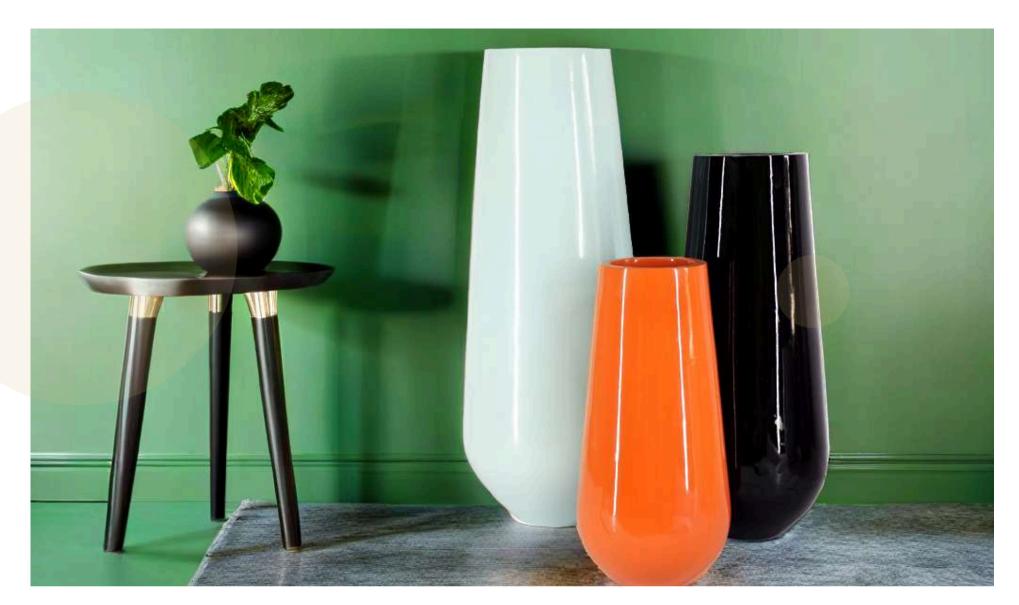

Introducing **Velto**, the sleek and refined fiber planter available in **30.5x16 inches.** Its lightweight yet durable design makes it perfect for both indoor and outdoor use. The Aria planter is not just a beautiful addition to your space; it's highly functional with water resistance, ensuring your plants stay healthy in any environment. Whether placed in a garden, balcony, or living room, Aria blends style with practicality, offering plant lovers the perfect combination of elegance and functionality.

Introducing **Luna**, the sleek and refined fiber planter available in **three sizes: 26X14 inches, 22X12 and 15x10 inches.** Its lightweight yet durable design makes it perfect for both indoor and outdoor use. The Aria planter is not just a beautiful addition to your space; it's highly functional with water resistance, ensuring your plants stay healthy in any environment. Whether placed in a garden, balcony, or living room, Aria blends style with practicality, offering plant lovers the perfect combination of elegance and functionality.

LUNA (White Matt)

Introducing **Aria**, the sleek and refined fiber planter available in **two sizes: 18x33 inches and 12x20 inches.** Its lightweight yet durable design makes it perfect for both indoor and outdoor use. The Aria planter is not just a beautiful addition to your space; it's highly functional with water resistance, ensuring your plants stay healthy in any environment. Whether placed in a garden, balcony, or living room, Aria blends style with practicality, offering plant lovers the perfect combination of elegance and functionality.