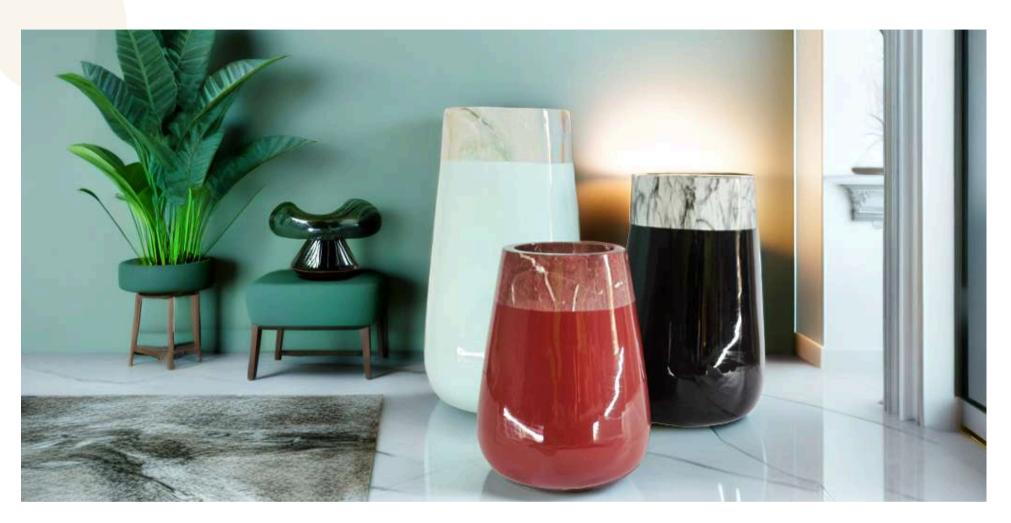

**NESCO** 

(Marbel Finish)

Standing tall at 48 inches with a 24-inch width, the \*\*Tierra\*\* planter combines modern elegance with rustic charm, making it a statement piece for any space. Crafted from high-quality FRP (Fiberglass Reinforced Plastic), this planter is lightweight, durable, and weather-resistant, perfect for both indoor and outdoor settings. Its sleek, earthy finish enhances its natural look, while its size is ideal for larger plants or as a decorative feature. Customizable with matte, glossy, or marble finishes, \*\*Tierra\*\* seamlessly blends with contemporary or traditional décor. Additionally, it's versatile enough to be used for creating stunning photographic sets or themed environments, adding an artistic touch to any space.

| Туре | Size (Inch.) |
|------|--------------|
| A    | 36X19 Inch   |
| В    | 30X15 Inch   |

**MTIERRA** 

Standing tall at 48 inches with a 24-inch width, the \*\*Tierra\*\* planter combines modern elegance with rustic charm, making it a statement piece for any space. Crafted from high-quality FRP (Fiberglass Reinforced Plastic), this planter is lightweight, durable, and weather-resistant, perfect for both indoor and outdoor settings. Its sleek, earthy finish enhances its natural look, while its size is ideal for larger plants or as a decorative feature. Customizable with matte, glossy, or marble finishes, \*\*Tierra\*\* seamlessly blends with contemporary or traditional décor. Additionally, it's versatile enough to be used for creating stunning photographic sets or themed environments, adding an artistic touch to any space.