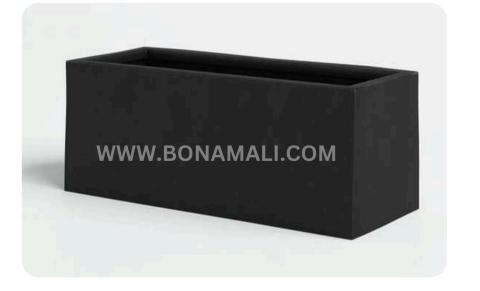

#### **EcoTulsi**

28 X 18 X 28 IN CH

Introducing **EcoTulsi,** our stylish FRP square-shaped planter available in a generous size of 28x18x28 inches. With a sleek design and glossy finish, this lightweight, weather-resistant fiberglass pot is perfect for both indoor and outdoor use. Its clean lines and spacious interior make it ideal for a variety of plants, seamlessly enhancing contemporary spaces.