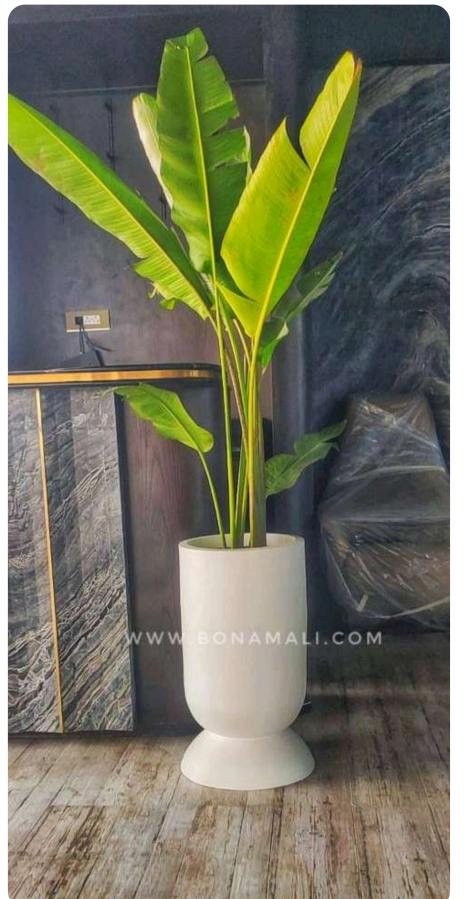

**NESCO** 

(Marbel Finish)

Standing tall at 48 inches with a 24-inch width, the \*\*Tierra\*\* planter combines modern elegance with rustic charm, making it a statement piece for any space. Crafted from high-quality FRP (Fiberglass Reinforced Plastic), this planter is lightweight, durable, and weather-resistant, perfect for both indoor and outdoor settings. Its sleek, earthy finish enhances its natural look, while its size is ideal for larger plants or as a decorative feature. Customizable with matte, glossy, or marble finishes, \*\*Tierra\*\* seamlessly blends with contemporary or traditional décor. Additionally, it's versatile enough to be used for creating stunning photographic sets or themed environments, adding an artistic touch to any space.