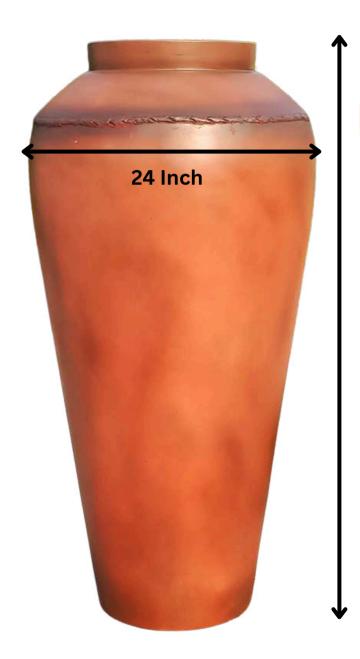

**NESCO** 

(Marbel Finish)

Standing tall at 48 inches with a 24-inch width, the \*\*Tierra\*\* planter combines modern elegance with rustic charm, making it a statement piece for any space. Crafted from high-quality FRP (Fiberglass Reinforced Plastic), this planter is lightweight, durable, and weather-resistant, perfect for both indoor and outdoor settings. Its sleek, earthy finish enhances its natural look, while its size is ideal for larger plants or as a decorative feature. Customizable with matte, glossy, or marble finishes, \*\*Tierra\*\* seamlessly blends with contemporary or traditional décor. Additionally, it's versatile enough to be used for creating stunning photographic sets or themed environments, adding an artistic touch to any space.

| Туре | Size (Inch.) |
|------|--------------|
| A    | 48X24        |

48 Inch

**TIERRA** 

Standing tall at 36 inches with a 17-inch width, the \*\*Mtierra\*\* planter combines modern elegance with Glossy charm, making it a statement piece for any space. Crafted from high-quality FRP (Fiberglass Reinforced Plastic), this planter is lightweight, durable, and weather-resistant, perfect for both indoor and outdoor settings. Its sleek, earthy finish enhances its natural look, while its size is ideal for larger plants or as a decorative feature. Customizable with matte, glossy, or marble finishes, \*\*Mtierra\*\* seamlessly blends with contemporary or traditional décor. Additionally, it's versatile enough to be used for creating stunning photographic sets or themed environments, adding an artistic touch to any space.