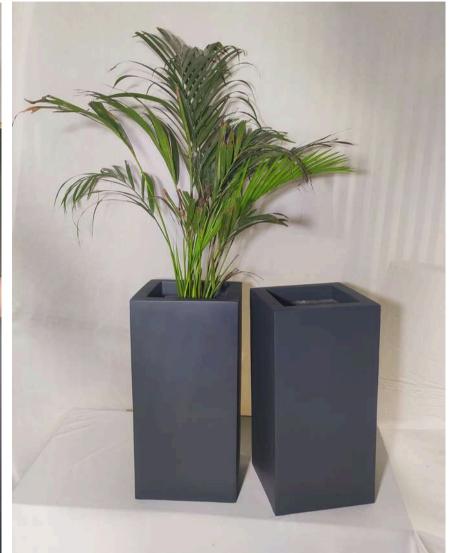

### **RENU**

| Туре | Size (Inch.)<br>(HXBXL) |
|------|-------------------------|
| A    | 8X8X8                   |
| В    | 10X10X10                |
| С    | 12X12X12                |
| D    | 14X14X14                |
| E    | 20X20X20                |
| F    | 10X10X20                |
| G    | 10X10X30                |
| Н    | 12X12X24                |
| I    | 15X12X36                |
| J    | 18X18X36                |
| K    | 20X10X30                |
| L    | 45X18X29.5              |

#### **RENU**

14 X 14 X 14 INCH

10 X 10 X 2 4 IN C H

Our new FRP square-shaped planters, available in 14x14x14 and 10x10x20 inches, offer a sleek, modern design with a glossy finish, making them perfect for both indoor and outdoor spaces. Crafted from durable, weather-resistant fiberglass, these lightweight pots are easy to handle and maintain, ensuring long-lasting beauty. Their versatile size and clean lines make them ideal for a variety of plants, blending seamlessly with contemporary interiors or enhancing outdoor landscapes.