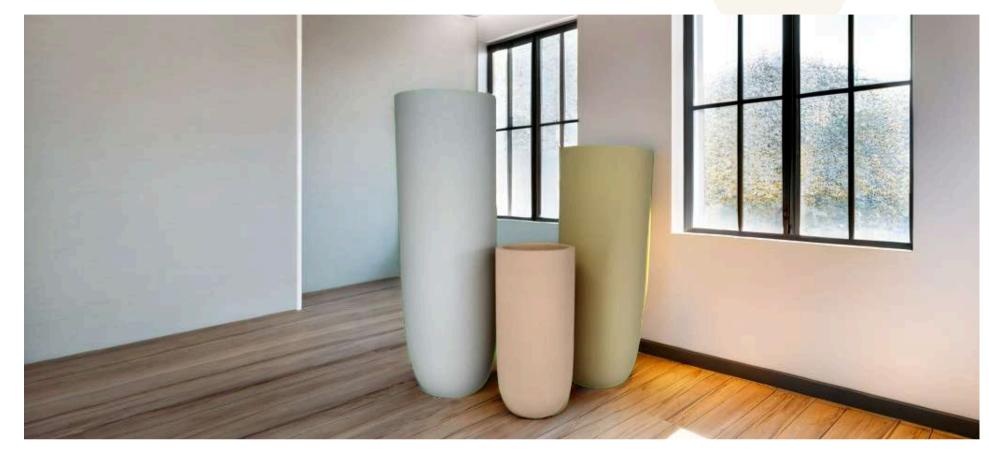

**NESCO** 

(Marbel Finish)

Standing tall at 48 inches with a 24-inch width, the \*\*Tierra\*\* planter combines modern elegance with rustic charm, making it a statement piece for any space. Crafted from high-quality FRP (Fiberglass Reinforced Plastic), this planter is lightweight, durable, and weather-resistant, perfect for both indoor and outdoor settings. Its sleek, earthy finish enhances its natural look, while its size is ideal for larger plants or as a decorative feature. Customizable with matte, glossy, or marble finishes, \*\*Tierra\*\* seamlessly blends with contemporary or traditional décor. Additionally, it's versatile enough to be used for creating stunning photographic sets or themed environments, adding an artistic touch to any space.

| Туре | Size (Inch.) |
|------|--------------|
| A    | 48X24        |

48 Inch

**TIERRA** 

Standing tall at 36 inches with a 17-inch width, the \*\*Mtierra\*\* planter combines modern elegance with Glossy charm, making it a statement piece for any space. Crafted from high-quality FRP (Fiberglass Reinforced Plastic), this planter is lightweight, durable, and weather-resistant, perfect for both indoor and outdoor settings. Its sleek, earthy finish enhances its natural look, while its size is ideal for larger plants or as a decorative feature. Customizable with matte, glossy, or marble finishes, \*\*Mtierra\*\* seamlessly blends with contemporary or traditional décor. Additionally, it's versatile enough to be used for creating stunning photographic sets or themed environments, adding an artistic touch to any space.

| Туре | Size (Inch.) |
|------|--------------|
| A    | 36X19 Inch   |
| В    | 30X15 Inch   |

**MTIERRA** 

Standing tall at 48 inches with a 24-inch width, the \*\*Tierra\*\* planter combines modern elegance with rustic charm, making it a statement piece for any space. Crafted from high-quality FRP (Fiberglass Reinforced Plastic), this planter is lightweight, durable, and weather-resistant, perfect for both indoor and outdoor settings. Its sleek, earthy finish enhances its natural look, while its size is ideal for larger plants or as a decorative feature. Customizable with matte, glossy, or marble finishes, \*\*Tierra\*\* seamlessly blends with contemporary or traditional décor. Additionally, it's versatile enough to be used for creating stunning photographic sets or themed environments, adding an artistic touch to any space.

| Туре | Size (Inch.)                 |
|------|------------------------------|
| A    | Height 72 Inch X Dia 36 Inch |

72 Inch

**BTIERRA** 