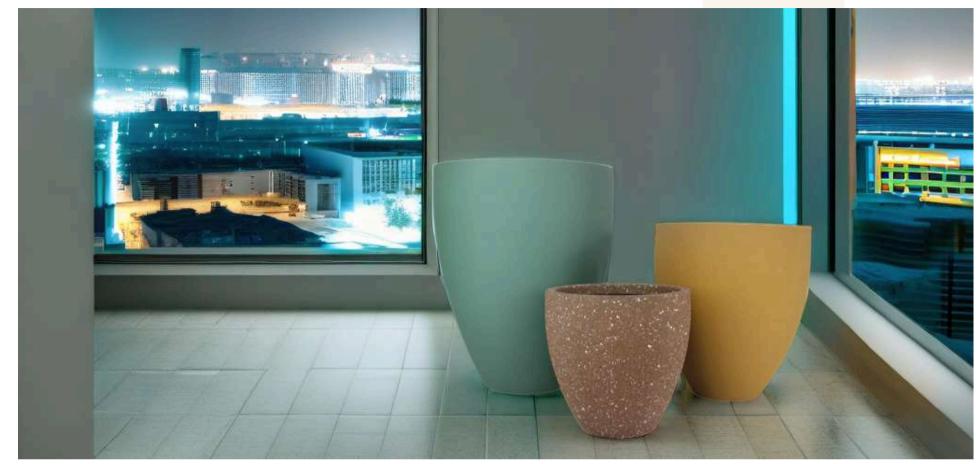

ity.



| Туре | Size (Inch.) |  |
|------|--------------|--|
| L    | 30X15        |  |
| М    | 24X12        |  |
| s    | 18X9         |  |







MORAT (Marbel Finish)

# Products



Introducing "MORAT" – the sleek and modern fiber flower pot available in three sizes: 30X15 Inch, 24X12 Inch and 18X9 Inch. Its lightweight design makes it perfect for indoor and outdoor use. With water and frost resistance, as well as excess water management, Morat ensures your plants thrive in any environment. Beauty and functionality converge in Morat – the perfect choice for plant lovers seeking style and practicality.



|      |              | ٦ . |
|------|--------------|-----|
| Туре | Size (Inch.) |     |
| L    | 30X15        |     |
| М    | 24X12        |     |
| S    | 18X9         |     |





Introducing "APPOH" – the sleek and modern fiber flower pot available in three sizes: 20X16 Inch, 15X13.5 Inch and 12X10 Inch. Its lightweight design makes it perfect for indoor and outdoor use. With water and frost resistance, as well as excess water management, Appoh ensures your plants thrive in any environment. Beauty and functionality converge in Appoh – the perfect choice for plant lovers seeking style and practicality.

#### Also available in a variety of color choices to suit your personal style and preferences.



| Туре | Size (Inch.) |
|------|--------------|
| L    | 20X16        |
| М    | 15X13.5      |
| s    | 12X10        |



**APPOH (Rustic)** 

0000





# APPOH(Glossy)

Introducing "APPOH" - the sleek and modern fiber flower pot available in three sizes: 20X16 Inch,