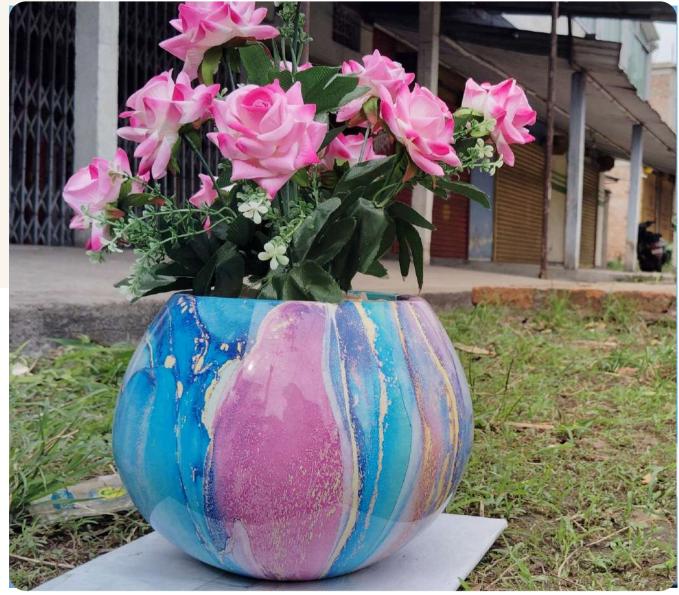

**NESCO** 

(Marbel Finish)

Standing tall at 48 inches with a 24-inch width, the \*\*Tierra\*\* planter combines modern elegance with rustic charm, making it a statement piece for any space. Crafted from high-quality FRP (Fiberglass Reinforced Plastic), this planter is lightweight, durable, and weather-resistant, perfect for both indoor and outdoor settings. Its sleek, earthy finish enhances its natural look, while its size is ideal for larger plants or as a decorative feature. Customizable with matte, glossy, or marble finishes, \*\*Tierra\*\* seamlessly blends with contemporary or traditional décor. Additionally, it's versatile enough to be used for creating stunning photographic sets or themed environments, adding an artistic touch to any space.