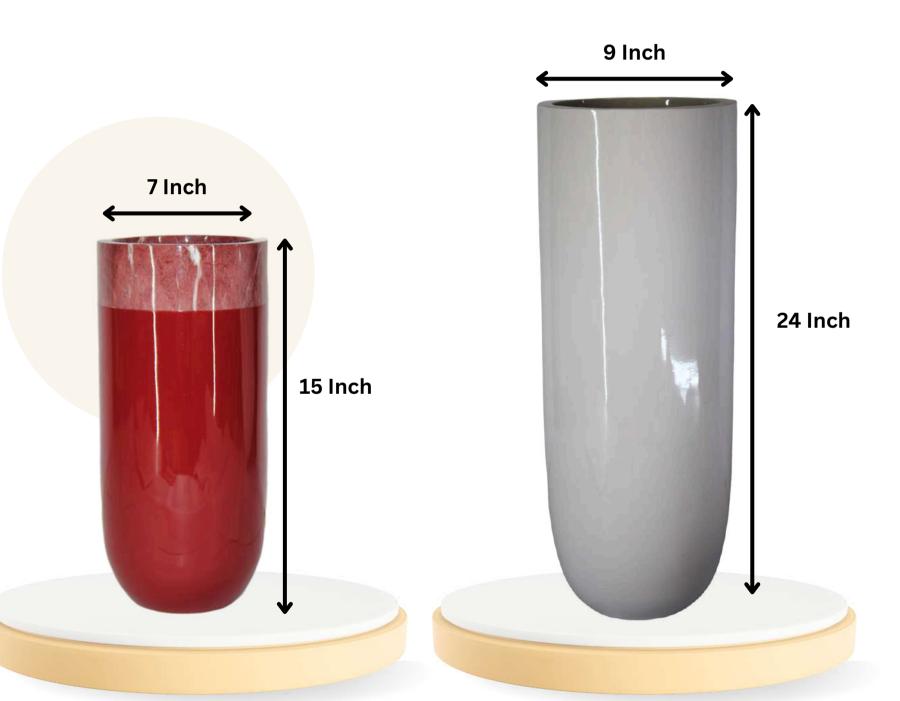

Introducing **Velto**, the sleek and refined fiber planter available in **30.5x16 inches.** Its lightweight yet durable design makes it perfect for both indoor and outdoor use. The Aria planter is not just a beautiful addition to your space; it's highly functional with water resistance, ensuring your plants stay healthy in any environment. Whether placed in a garden, balcony, or living room, Aria blends style with practicality, offering plant lovers the perfect combination of elegance and functionality.

Introducing **Luna**, the sleek and refined fiber planter available in **three sizes: 26X14 inches, 22X12 and 15x10 inches.** Its lightweight yet durable design makes it perfect for both indoor and outdoor use. The Aria planter is not just a beautiful addition to your space; it's highly functional with water resistance, ensuring your plants stay healthy in any environment. Whether placed in a garden, balcony, or living room, Aria blends style with practicality, offering plant lovers the perfect combination of elegance and functionality.

LUNA (White Matt)

Introducing **Aria**, the sleek and refined fiber planter available in **two sizes: 18x33 inches and 12x20 inches.** Its lightweight yet durable design makes it perfect for both indoor and outdoor use. The Aria planter is not just a beautiful addition to your space; it's highly functional with water resistance, ensuring your plants stay healthy in any environment. Whether placed in a garden, balcony, or living room, Aria blends style with practicality, offering plant lovers the perfect combination of elegance and functionality.