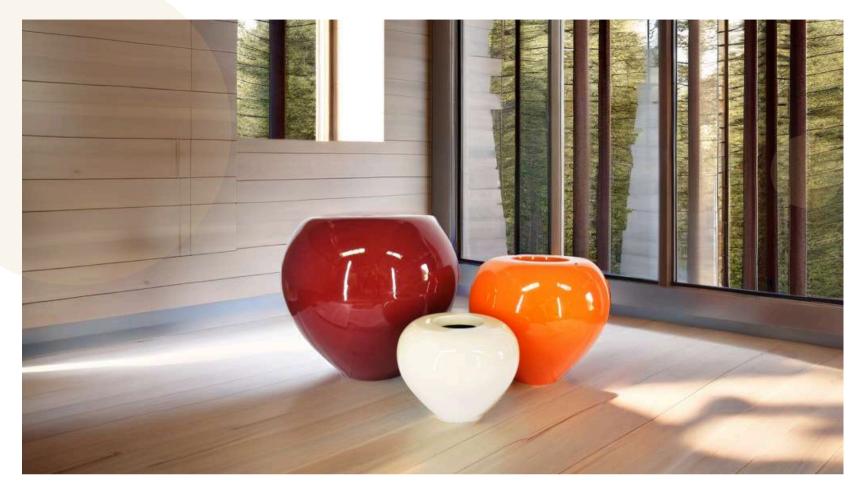

**NESCO** 

(Marbel Finish)

Standing tall at 48 inches with a 24-inch width, the \*\*Tierra\*\* planter combines modern elegance with rustic charm, making it a statement piece for any space. Crafted from high-quality FRP (Fiberglass Reinforced Plastic), this planter is lightweight, durable, and weather-resistant, perfect for both indoor and outdoor settings. Its sleek, earthy finish enhances its natural look, while its size is ideal for larger plants or as a decorative feature. Customizable with matte, glossy, or marble finishes, \*\*Tierra\*\* seamlessly blends with contemporary or traditional décor. Additionally, it's versatile enough to be used for creating stunning photographic sets or themed environments, adding an artistic touch to any space.

| Туре | Size (Inch.) |
|------|--------------|
| A    | 48X24        |

48 Inch

**TIERRA** 

Standing tall at 36 inches with a 17-inch width, the \*\*Mtierra\*\* planter combines modern elegance with Glossy charm, making it a statement piece for any space. Crafted from high-quality FRP (Fiberglass Reinforced Plastic), this planter is lightweight, durable, and weather-resistant, perfect for both indoor and outdoor settings. Its sleek, earthy finish enhances its natural look, while its size is ideal for larger plants or as a decorative feature. Customizable with matte, glossy, or marble finishes, \*\*Mtierra\*\* seamlessly blends with contemporary or traditional décor. Additionally, it's versatile enough to be used for creating stunning photographic sets or themed environments, adding an artistic touch to any space.