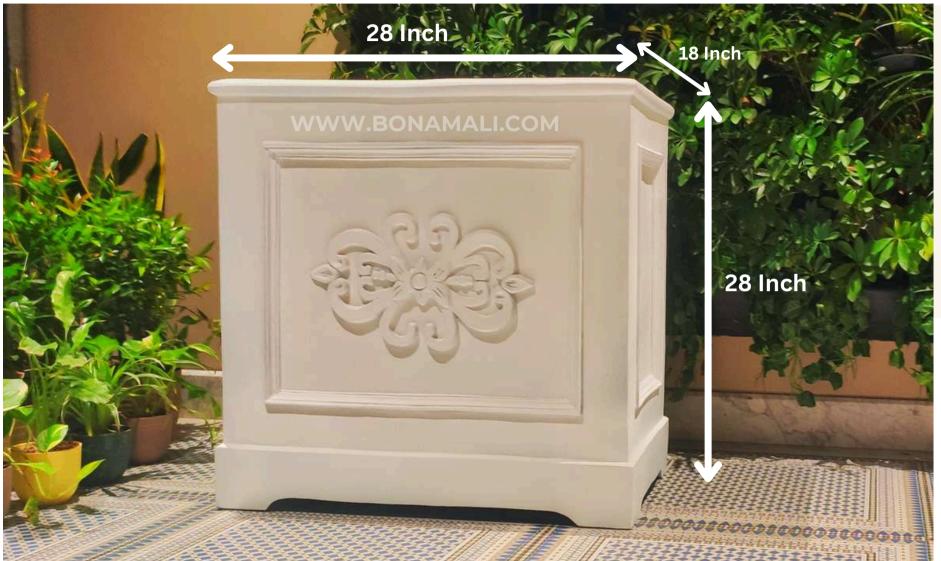

#### **EcoTulsi**

28 X 18 X 28 IN CH

Introducing **EcoTulsi,** our stylish FRP square-shaped planter available in a generous size of 28x18x28 inches. With a sleek design and glossy finish, this lightweight, weather-resistant fiberglass pot is perfect for both indoor and outdoor use. Its clean lines and spacious interior make it ideal for a variety of plants, seamlessly enhancing contemporary spaces.