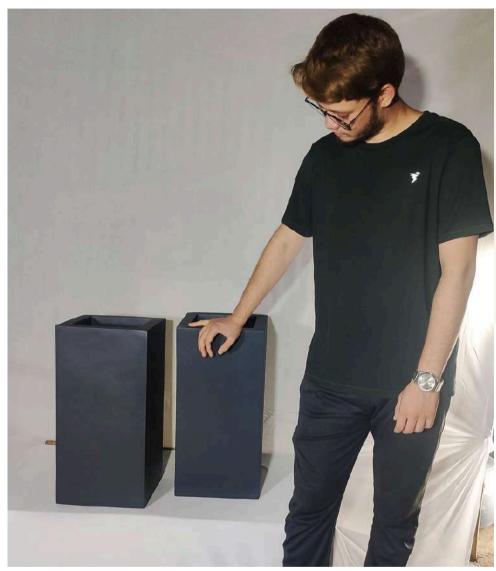

### **RENU**

| Туре | Size (Inch.)<br>(HXBXL) |
|------|-------------------------|
| A    | 8X8X8                   |
| В    | 10X10X10                |
| С    | 12X12X12                |
| D    | 14X14X14                |
| E    | 20X20X20                |
| F    | 10X10X20                |
| G    | 10X10X30                |
| Н    | 12X12X24                |
| I    | 15X12X36                |
| J    | 18X18X36                |
| K    | 20X10X30                |
| L    | 45X18X29.5              |

#### **RENU**

14 X 14 X 14 INCH

10 X 10 X 2 4 IN C H

Our new FRP square-shaped planters, available in 14x14x14 and 10x10x20 inches, offer a sleek, modern design with a glossy finish, making them perfect for both indoor and outdoor spaces. Crafted from durable, weather-resistant fiberglass, these lightweight pots are easy to handle and maintain, ensuring long-lasting beauty. Their versatile size and clean lines make them ideal for a variety of plants, blending seamlessly with contemporary interiors or enhancing outdoor landscapes.