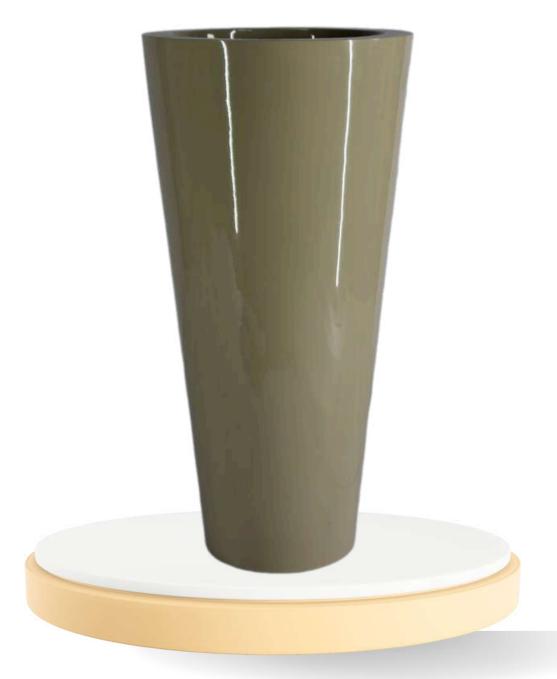

Introducing **Arka**, the sleek and refined fiber planter available in **two sizes: 18x33** inches and 12x20 inches. Its lightweight yet durable design makes it perfect for both indoor and outdoor use. The Aria planter is not just a beautiful addition to your space; it's highly functional with water resistance, ensuring your plants stay healthy in any environment. Whether placed in a garden, balcony, or living room, Aria blends style with practicality, offering plant lovers the perfect combination of elegance and functionality.

| Туре | Size (Inch.) |  |
|------|--------------|--|
| L    | 30X15        |  |
| М    | 22X11        |  |