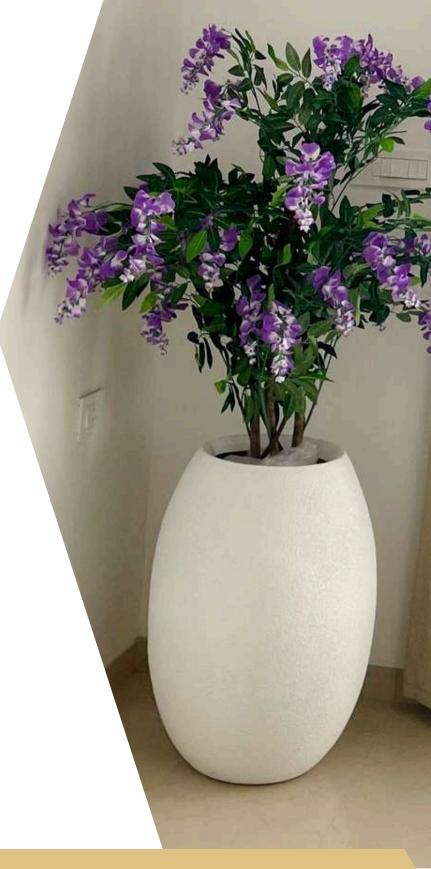

Introducing **Luna**, the sleek and refined fiber planter available in **three sizes: 26X14 inches, 22X12 and 15x10 inches.** Its lightweight yet durable design makes it perfect for both indoor and outdoor use. The Aria planter is not just a beautiful addition to your space; it's highly functional with water resistance, ensuring your plants stay healthy in any environment. Whether placed in a garden, balcony, or living room, Aria blends style with practicality, offering plant lovers the perfect combination of elegance and functionality.

Also available in a variety of color choices to suit your personal style and preferences.

| Туре | Size (Inch.) |
|------|--------------|
| L    | 26X14        |
| М    | 22X12        |
| s    | 15X10        |