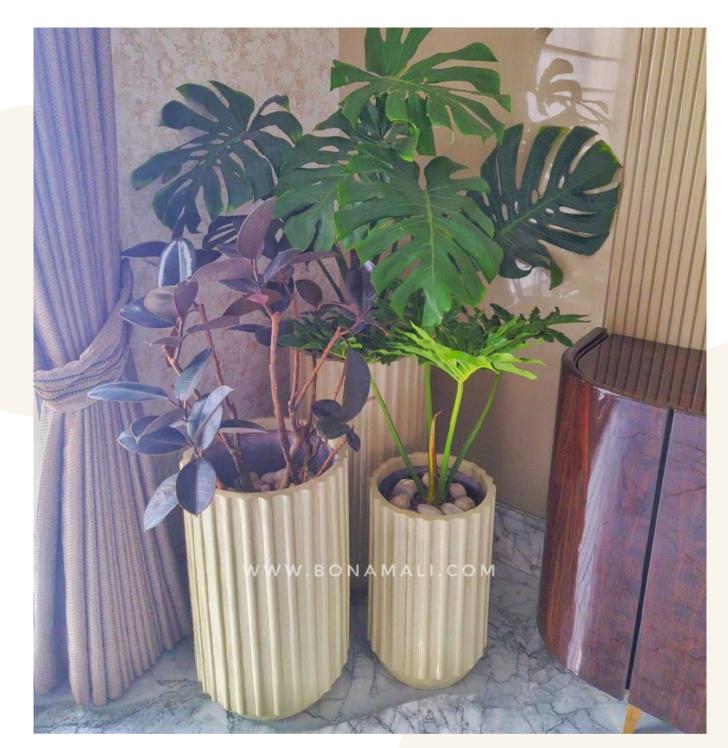

#### Brunza - The Art of Burnished Beauty

Crafted in a rich, bronze-rust finish, Brunza is a premium FRP planter set that blends old-world charm with modern minimalism. Available in three rounded sizes—21", 16", and 11", these planters bring warmth and sophistication to any space. Their smooth, seamless curves and earthy tones make them ideal for indoor elegance or outdoor statement décor.

| Туре | Size (Inch.) |
|------|--------------|
| L    | 16X17 Inch   |
| М    | 12X13 Inch   |
| s    | 8X9.5 Inch   |

**BRUNZA** 