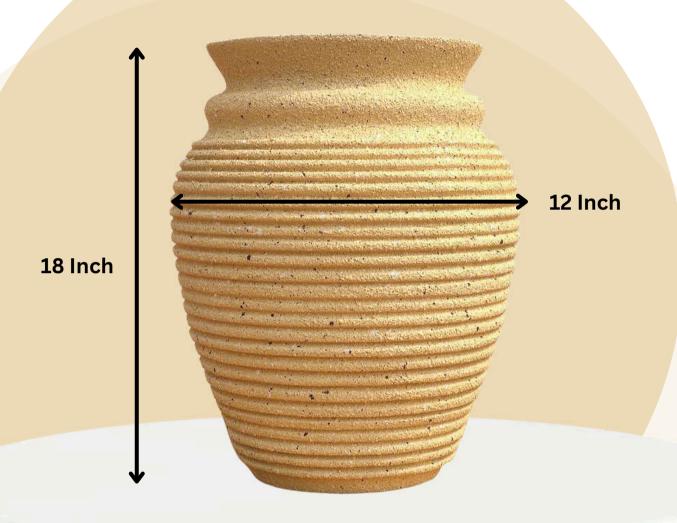

#### Ravya – The Essence of Earth

Rooted in rustic charm, Ravya is a handcrafted FRP planter with a textured, grainy finish and gentle ridges that echo traditional clay pottery. With its earthy tone and timeless form, this 18-inch beauty blends the soul of village craftsmanship with the strength of modern materials—perfect for natural, organic, and minimalist spaces.

| Туре | Size (Inch.)                 |  |
|------|------------------------------|--|
| 0    | 18 Inch Height X 12 Inch Dia |  |

#### **RAVYA**