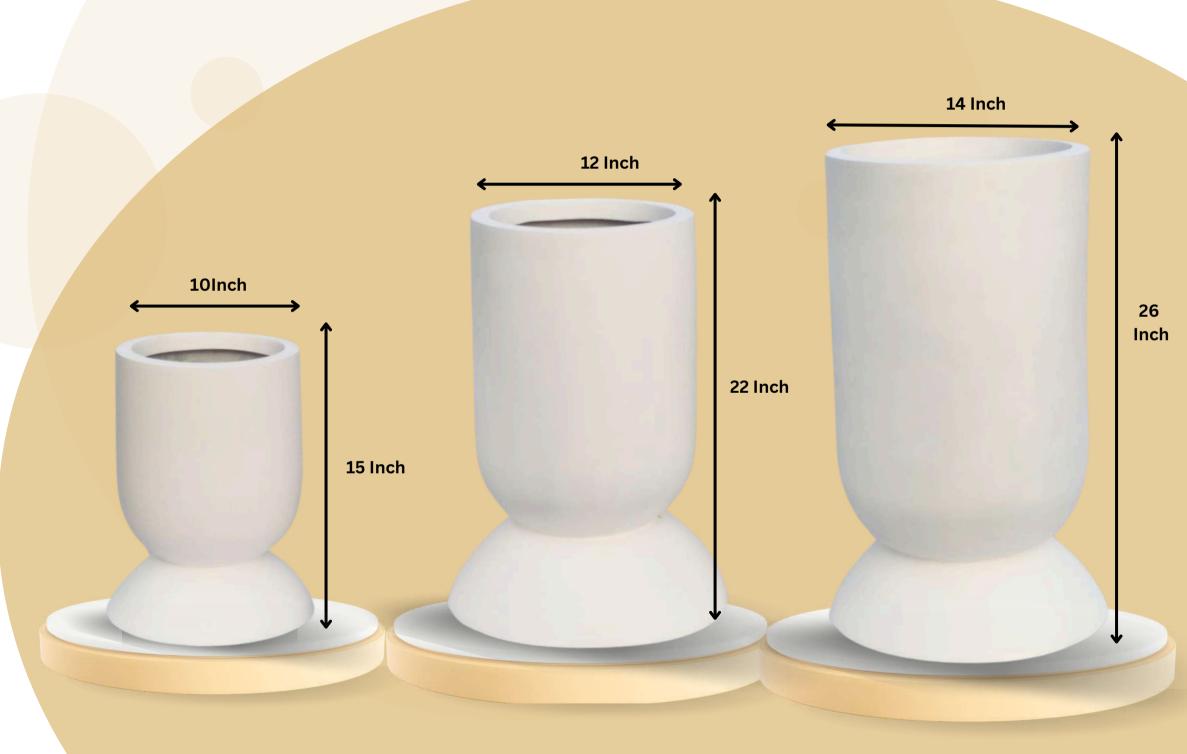

Introducing **Luna**, the sleek and refined fiber planter available in **three sizes: 26X14 inches, 22X12 and 15x10 inches.** Its lightweight yet durable design makes it perfect for both indoor and outdoor use. The Aria planter is not just a beautiful addition to your space; it's highly functional with water resistance, ensuring your plants stay healthy in any environment. Whether placed in a garden, balcony, or living room, Aria blends style with practicality, offering plant lovers the perfect combination of elegance and functionality.

Also available in a variety of color choices to suit your personal style and preferences.

| Туре | Size (Inch.) |
|------|--------------|
| L    | 26X14        |
| М    | 22X12        |
| s    | 15X10        |