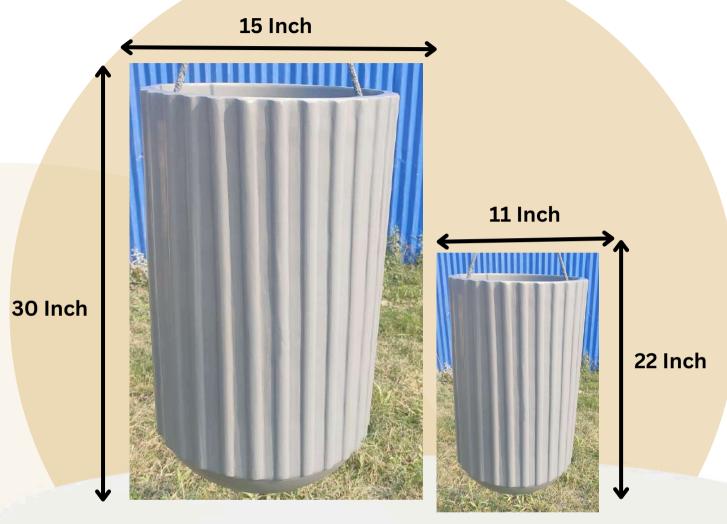

Introducing **Arka**, the sleek and refined fiber planter available in **two sizes: 18x33** inches and 12x20 inches. Its lightweight yet durable design makes it perfect for both indoor and outdoor use. The Aria planter is not just a beautiful addition to your space; it's highly functional with water resistance, ensuring your plants stay healthy in any environment. Whether placed in a garden, balcony, or living room, Aria blends style with practicality, offering plant lovers the perfect combination of elegance and functionality.

| Туре | Size (Inch.) |  |
|------|--------------|--|
| L    | 30X15        |  |
| М    | 22X11        |  |