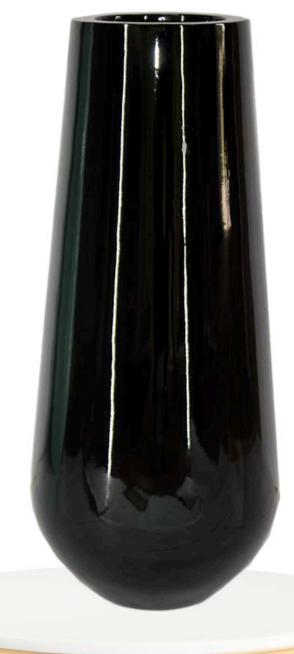

Introducing **Arka**, the sleek and refined fiber planter available in **two sizes: 18x33** inches and 12x20 inches. Its lightweight yet durable design makes it perfect for both indoor and outdoor use. The Aria planter is not just a beautiful addition to your space; it's highly functional with water resistance, ensuring your plants stay healthy in any environment. Whether placed in a garden, balcony, or living room, Aria blends style with practicality, offering plant lovers the perfect combination of elegance and functionality.

| Туре | Size (Inch.) |  |
|------|--------------|--|
| L    | 30X15        |  |
| М    | 22X11        |  |