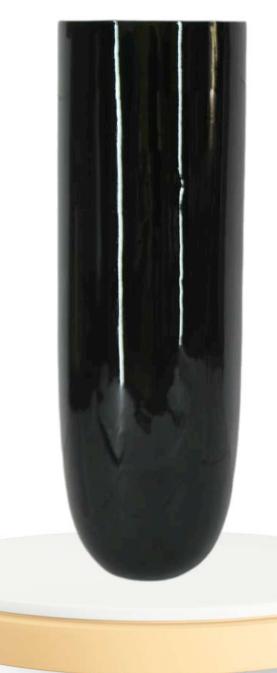

LUNA (White Matt)

Introducing **Aria**, the sleek and refined fiber planter available in **two sizes: 18x33 inches and 12x20 inches.** Its lightweight yet durable design makes it perfect for both indoor and outdoor use. The Aria planter is not just a beautiful addition to your space; it's highly functional with water resistance, ensuring your plants stay healthy in any environment. Whether placed in a garden, balcony, or living room, Aria blends style with practicality, offering plant lovers the perfect combination of elegance and functionality.

#### Also available in a variety of color choices to suit your personal style and preferences.

| Туре | Size (Inch.) |  |
|------|--------------|--|
| L    | 33X18        |  |
| М    | 20X12        |  |