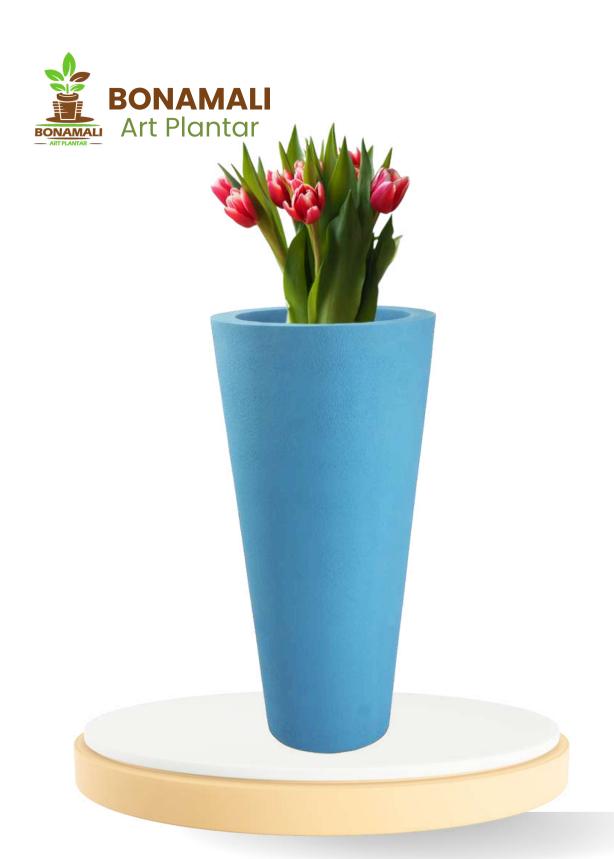

Introducing **Velto**, the sleek and refined fiber planter available in **30.5x16 inches.** Its lightweight yet durable design makes it perfect for both indoor and outdoor use. The Aria planter is not just a beautiful addition to your space; it's highly functional with water resistance, ensuring your plants stay healthy in any environment. Whether placed in a garden, balcony, or living room, Aria blends style with practicality, offering plant lovers the perfect combination of elegance and functionality.