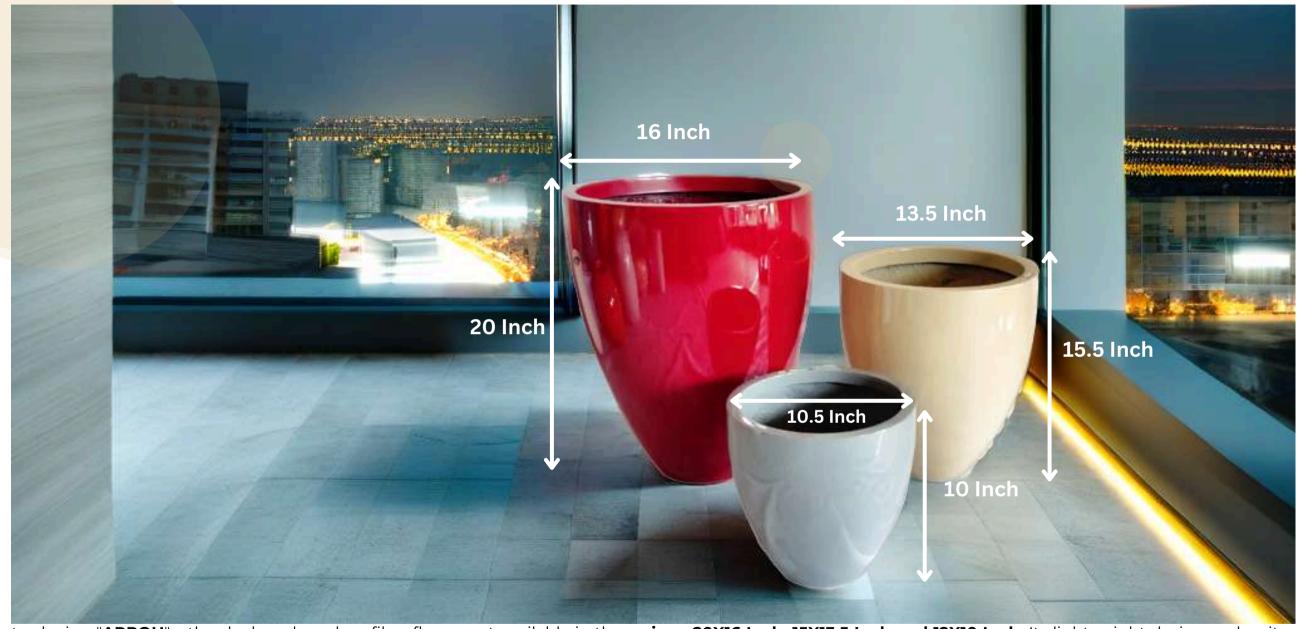

|      |              | ٦ . |
|------|--------------|-----|
| Туре | Size (Inch.) |     |
| L    | 30X15        |     |
| М    | 24X12        |     |
| S    | 18X9         |     |

Introducing "APPOH" – the sleek and modern fiber flower pot available in three sizes: 20X16 Inch, 15X13.5 Inch and 12X10 Inch. Its lightweight design makes it perfect for indoor and outdoor use. With water and frost resistance, as well as excess water management, Appoh ensures your plants thrive in any environment. Beauty and functionality converge in Appoh – the perfect choice for plant lovers seeking style and practicality.

#### Also available in a variety of color choices to suit your personal style and preferences.

| Туре | Size (Inch.) |
|------|--------------|
| L    | 20X16        |
| М    | 15X13.5      |
| s    | 12X10        |

**APPOH (Rustic)** 

0000