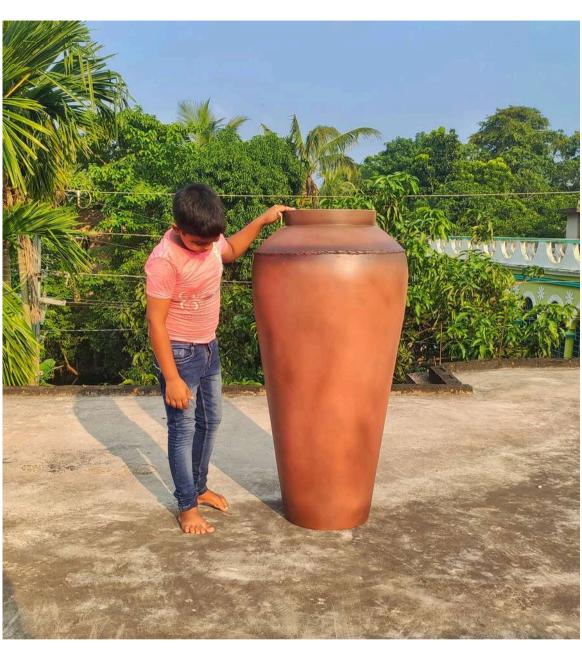

**NESCO** 

(Marbel Finish)

Standing tall at 48 inches with a 24-inch width, the \*\*Tierra\*\* planter combines modern elegance with rustic charm, making it a statement piece for any space. Crafted from high-quality FRP (Fiberglass Reinforced Plastic), this planter is lightweight, durable, and weather-resistant, perfect for both indoor and outdoor settings. Its sleek, earthy finish enhances its natural look, while its size is ideal for larger plants or as a decorative feature. Customizable with matte, glossy, or marble finishes, \*\*Tierra\*\* seamlessly blends with contemporary or traditional décor. Additionally, it's versatile enough to be used for creating stunning photographic sets or themed environments, adding an artistic touch to any space.

| Туре | Size (Inch.) |
|------|--------------|
| A    | 48X24        |

48 Inch

**TIERRA** 

Standing tall at 36 inches with a 17-inch width, the \*\*Mtierra\*\* planter combines modern elegance with Glossy charm, making it a statement piece for any space. Crafted from high-quality FRP (Fiberglass Reinforced Plastic), this planter is lightweight, durable, and weather-resistant, perfect for both indoor and outdoor settings. Its sleek, earthy finish enhances its natural look, while its size is ideal for larger plants or as a decorative feature. Customizable with matte, glossy, or marble finishes, \*\*Mtierra\*\* seamlessly blends with contemporary or traditional décor. Additionally, it's versatile enough to be used for creating stunning photographic sets or themed environments, adding an artistic touch to any space.