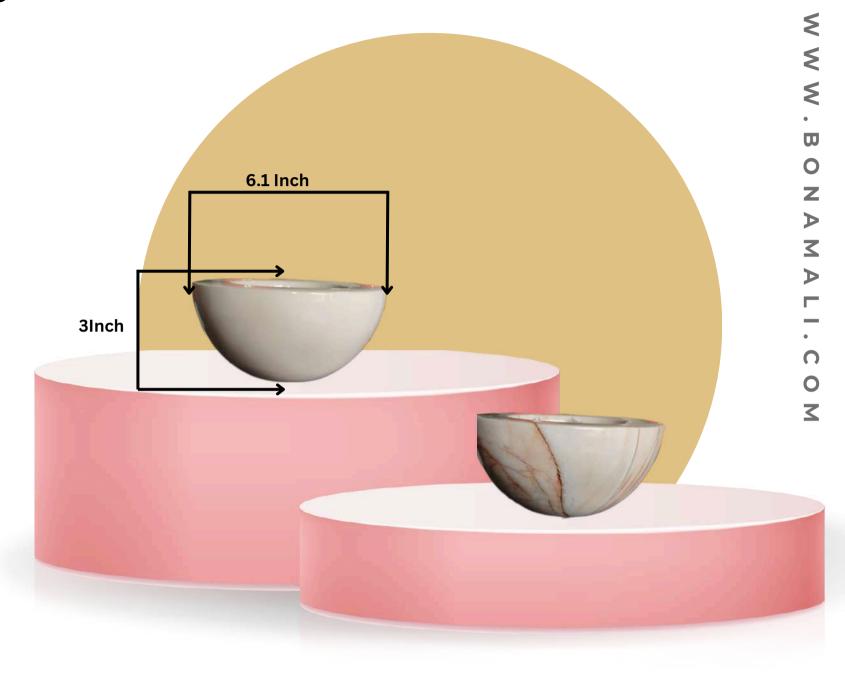

#### **JORI**

Introducing "**JORI**" – the sleek and modern fiber table flower pot available in three sizes: 12, 23, and 2\*6. Its lightweight design makes it perfect for indoor and outdoor use. With water and frost resistance, as well as excess water management, Jori ensures your plants thrive in any environment. Beauty and functionality converge in Jori – the perfect choice for plant lovers seeking style and practicality.

| Туре | Size (Inch.) |
|------|--------------|
| 0    | 8 Inch       |

<sup>\*\*</sup> All rates above excluding GST, and transport charges will be additional. We deliver all over India.

Also available in a variety of Glossy color choices to suit your personal style and preferences.