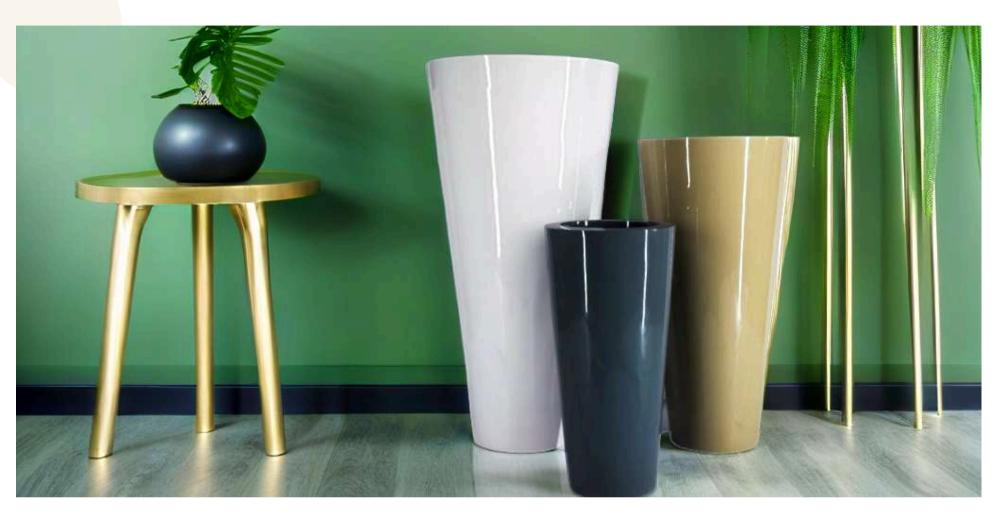

Introducing **Velto**, the sleek and refined fiber planter available in **30.5x16 inches.** Its lightweight yet durable design makes it perfect for both indoor and outdoor use. The Aria planter is not just a beautiful addition to your space; it's highly functional with water resistance, ensuring your plants stay healthy in any environment. Whether placed in a garden, balcony, or living room, Aria blends style with practicality, offering plant lovers the perfect combination of elegance and functionality.

Introducing **Luna**, the sleek and refined fiber planter available in **three sizes: 26X14 inches, 22X12 and 15x10 inches.** Its lightweight yet durable design makes it perfect for both indoor and outdoor use. The Aria planter is not just a beautiful addition to your space; it's highly functional with water resistance, ensuring your plants stay healthy in any environment. Whether placed in a garden, balcony, or living room, Aria blends style with practicality, offering plant lovers the perfect combination of elegance and functionality.

LUNA (White Matt)

Introducing **Aria**, the sleek and refined fiber planter available in **two sizes: 18x33 inches and 12x20 inches.** Its lightweight yet durable design makes it perfect for both indoor and outdoor use. The Aria planter is not just a beautiful addition to your space; it's highly functional with water resistance, ensuring your plants stay healthy in any environment. Whether placed in a garden, balcony, or living room, Aria blends style with practicality, offering plant lovers the perfect combination of elegance and functionality.