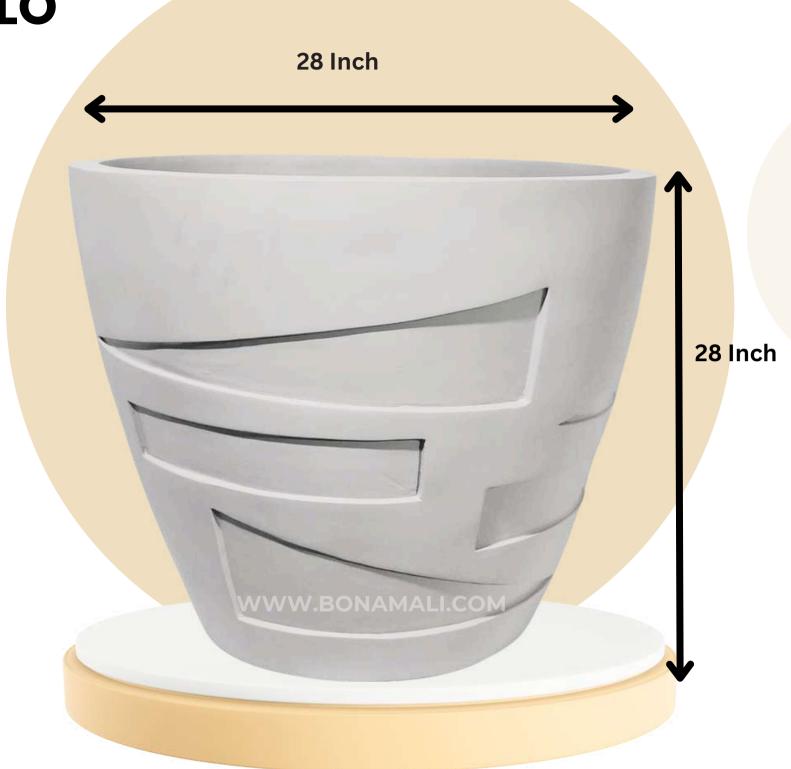

## **APHLO**

## 28 X 18 X 28 IN CH

Introducing **APHLO**, our stylish FRP planter available in a generous . With a sleek design and glossy/MATT finish, this lightweight, weather-resistant fiberglass pot is perfect for both indoor and outdoor use. Its clean lines and spacious interior make it ideal for a variety of plants, seamlessly enhancing contemporary spaces.