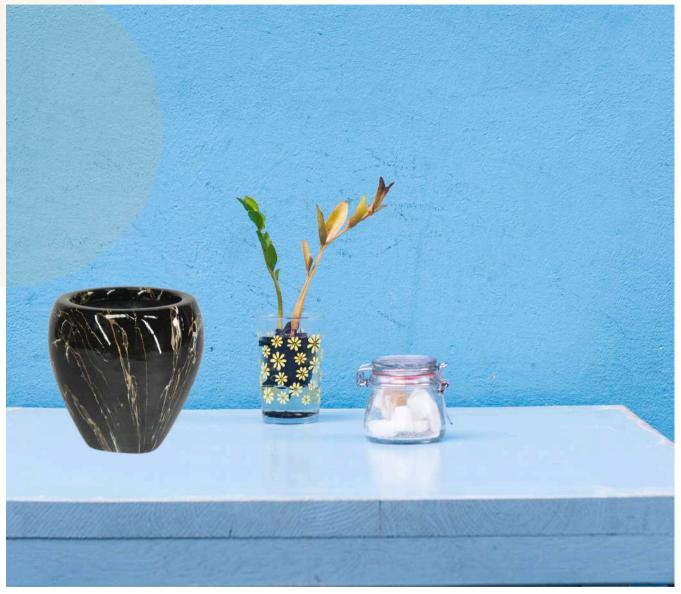

#### Ravya – The Essence of Earth

Rooted in rustic charm, Ravya is a handcrafted FRP planter with a textured, grainy finish and gentle ridges that echo traditional clay pottery. With its earthy tone and timeless form, this 18-inch beauty blends the soul of village craftsmanship with the strength of modern materials—perfect for natural, organic, and minimalist spaces.

| Туре | Size (Inch.)                 |  |
|------|------------------------------|--|
| 0    | 18 Inch Height X 12 Inch Dia |  |

#### **RAVYA**