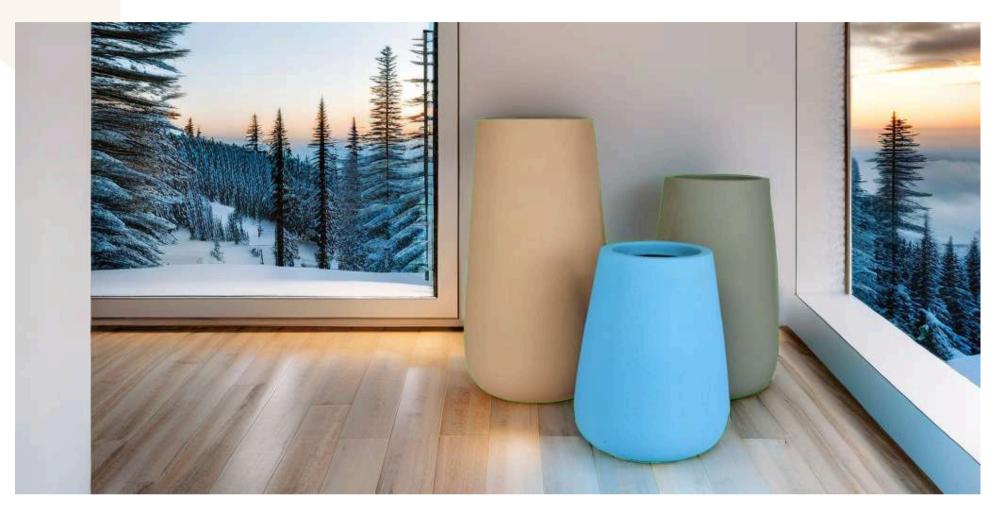

**NESCO** 

(Marbel Finish)

Standing tall at 48 inches with a 24-inch width, the \*\*Tierra\*\* planter combines modern elegance with rustic charm, making it a statement piece for any space. Crafted from high-quality FRP (Fiberglass Reinforced Plastic), this planter is lightweight, durable, and weather-resistant, perfect for both indoor and outdoor settings. Its sleek, earthy finish enhances its natural look, while its size is ideal for larger plants or as a decorative feature. Customizable with matte, glossy, or marble finishes, \*\*Tierra\*\* seamlessly blends with contemporary or traditional décor. Additionally, it's versatile enough to be used for creating stunning photographic sets or themed environments, adding an artistic touch to any space.

| Туре | Size (Inch.) |
|------|--------------|
| A    | 48X24        |

48 Inch

**TIERRA** 

Standing tall at 36 inches with a 17-inch width, the \*\*Mtierra\*\* planter combines modern elegance with Glossy charm, making it a statement piece for any space. Crafted from high-quality FRP (Fiberglass Reinforced Plastic), this planter is lightweight, durable, and weather-resistant, perfect for both indoor and outdoor settings. Its sleek, earthy finish enhances its natural look, while its size is ideal for larger plants or as a decorative feature. Customizable with matte, glossy, or marble finishes, \*\*Mtierra\*\* seamlessly blends with contemporary or traditional décor. Additionally, it's versatile enough to be used for creating stunning photographic sets or themed environments, adding an artistic touch to any space.

| Туре | Size (Inch.) |
|------|--------------|
| A    | 36X19 Inch   |
| В    | 30X15 Inch   |

**MTIERRA** 

Standing tall at 48 inches with a 24-inch width, the \*\*Tierra\*\* planter combines modern elegance with rustic charm, making it a statement piece for any space. Crafted from high-quality FRP (Fiberglass Reinforced Plastic), this planter is lightweight, durable, and weather-resistant, perfect for both indoor and outdoor settings. Its sleek, earthy finish enhances its natural look, while its size is ideal for larger plants or as a decorative feature. Customizable with matte, glossy, or marble finishes, \*\*Tierra\*\* seamlessly blends with contemporary or traditional décor. Additionally, it's versatile enough to be used for creating stunning photographic sets or themed environments, adding an artistic touch to any space.