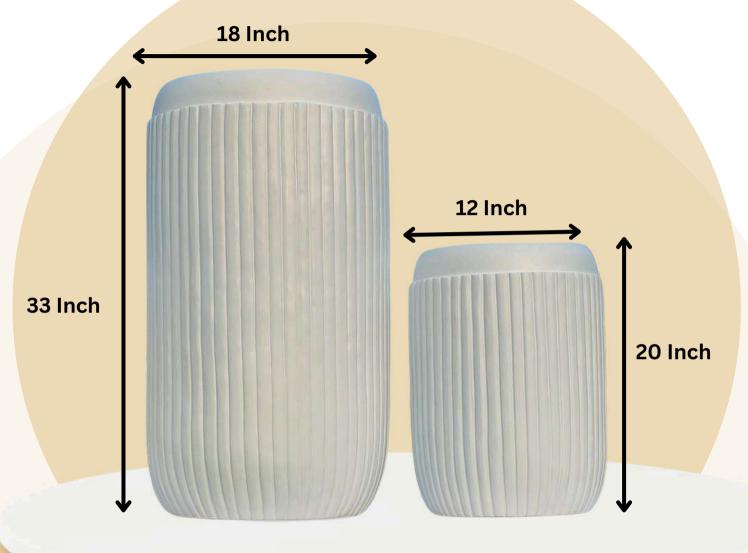

LUNA (White Matt)

Introducing **Aria**, the sleek and refined fiber planter available in **two sizes: 18x33 inches and 12x20 inches.** Its lightweight yet durable design makes it perfect for both indoor and outdoor use. The Aria planter is not just a beautiful addition to your space; it's highly functional with water resistance, ensuring your plants stay healthy in any environment. Whether placed in a garden, balcony, or living room, Aria blends style with practicality, offering plant lovers the perfect combination of elegance and functionality.

#### Also available in a variety of color choices to suit your personal style and preferences.

| Туре | Size (Inch.) |  |
|------|--------------|--|
| L    | 33X18        |  |
| М    | 20X12        |  |