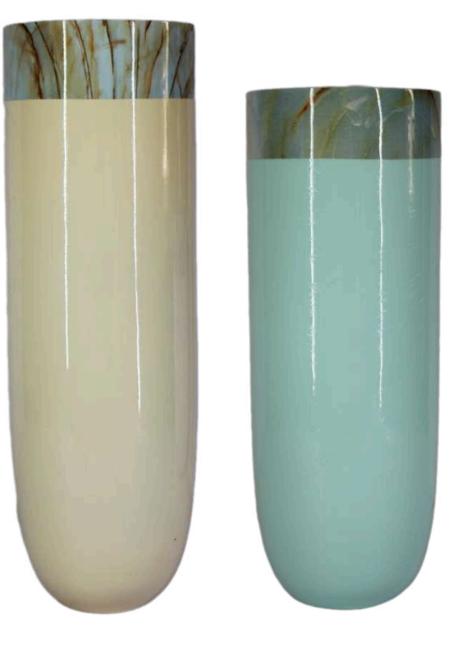

Introducing **Velto**, the sleek and refined fiber planter available in **30.5x16 inches.** Its lightweight yet durable design makes it perfect for both indoor and outdoor use. The Aria planter is not just a beautiful addition to your space; it's highly functional with water resistance, ensuring your plants stay healthy in any environment. Whether placed in a garden, balcony, or living room, Aria blends style with practicality, offering plant lovers the perfect combination of elegance and functionality.

Introducing **Luna**, the sleek and refined fiber planter available in **three sizes: 26X14 inches, 22X12 and 15x10 inches.** Its lightweight yet durable design makes it perfect for both indoor and outdoor use. The Aria planter is not just a beautiful addition to your space; it's highly functional with water resistance, ensuring your plants stay healthy in any environment. Whether placed in a garden, balcony, or living room, Aria blends style with practicality, offering plant lovers the perfect combination of elegance and functionality.