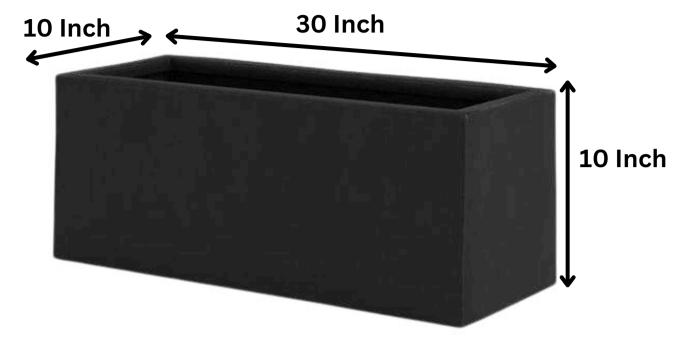

sleek design and glossy finish, this lightweight, weather-resistant fiberglass pot is perfect for both indoor and outdoor use. Its clean lines and spacious interior make it ideal for a variety of plants, seamlessly enhancing contemporary spaces.







#### Brunza - The Art of Burnished Beauty

Crafted in a rich, bronze-rust finish, Brunza is a premium FRP planter set that blends old-world charm with modern minimalism. Available in three rounded sizes—21", 16", and 11", these planters bring warmth and sophistication to any space. Their smooth, seamless curves and earthy tones make them ideal for indoor elegance or outdoor statement décor.



| Туре | Size (Inch.) |
|------|--------------|
| L    | 16X17 Inch   |
| М    | 12X13 Inch   |
| s    | 8X9.5 Inch   |

**BRUNZA** 



### **RENU**









| Туре | Size (Inch.)<br>(HXBXL) |
|------|-------------------------|
| A    | 8X8X8                   |
| В    | 10X10X10                |
| С    | 12X12X12                |
| D    | 14X14X14                |
| E    | 20X20X20                |
| F    | 10X10X20                |
| G    | 10X10X30                |
| Н    | 12X12X24                |
| I    | 15X12X36                |
| J    | 18X18X36                |
| K    | 20X10X30                |
| L    | 45X18X29.5              |

Σ 0 0

W W W B O N



#### **RENU**









14 X 14 X 14 INCH

10 X 10 X 2 4 IN C H

Our new FRP square-shaped planters, available in 14x14x14 and 10x10x20 inches, offer a sleek, modern design with a glossy finish, making them perfect for both indoor and outdoor spaces. Crafted from durable, weather