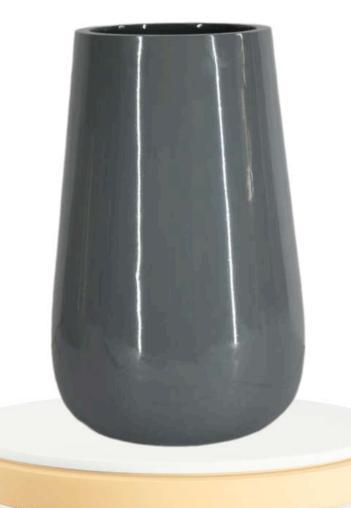

Introducing **Velto**, the sleek and refined fiber planter available in **30.5x16 inches.** Its lightweight yet durable design makes it perfect for both indoor and outdoor use. The Aria planter is not just a beautiful addition to your space; it's highly functional with water resistance, ensuring your plants stay healthy in any environment. Whether placed in a garden, balcony, or living room, Aria blends style with practicality, offering plant lovers the perfect combination of elegance and functionality.