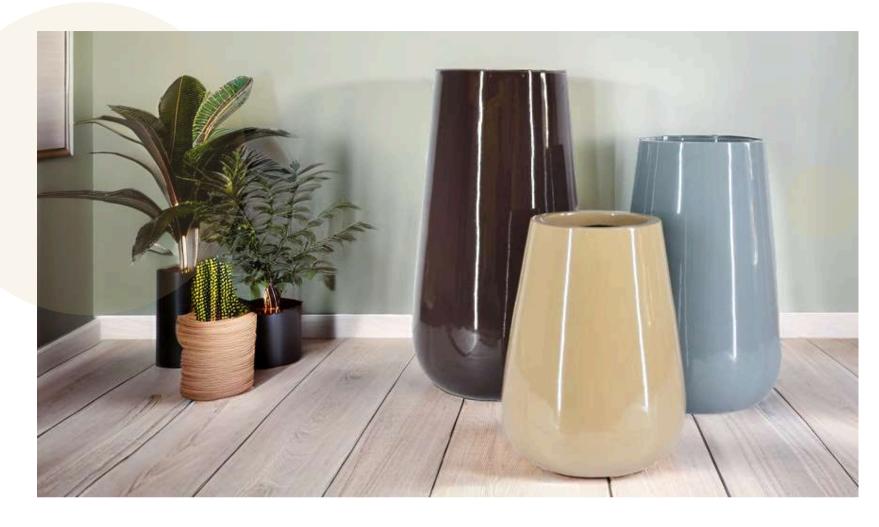

**NESCO** 

(Marbel Finish)

Standing tall at 48 inches with a 24-inch width, the \*\*Tierra\*\* planter combines modern elegance with rustic charm, making it a statement piece for any space. Crafted from high-quality FRP (Fiberglass Reinforced Plastic), this planter is lightweight, durable, and weather-resistant, perfect for both indoor and outdoor settings. Its sleek, earthy finish enhances its natural look, while its size is ideal for larger plants or as a decorative feature. Customizable with matte, glossy, or marble finishes, \*\*Tierra\*\* seamlessly blends with contemporary or traditional décor. Additionally, it's versatile enough to be used for creating stunning photographic sets or themed environments, adding an artistic touch to any space.

| Туре | Size (Inch.) |
|------|--------------|
| A    | 48X24        |

48 Inch

**TIERRA** 

Standing tall at 36 inches with a 17-inch width, the \*\*Mtierra\*\* planter combines modern elegance with Glossy charm, making it a statement piece for any space. Crafted from high-quality FRP (Fiberglass Reinforced Plastic), this planter is lightweight, durable, and weather-resistant, perfect for both indoor and outdoor settings. Its sleek, earthy finish enhances its natural look, while its size is ideal for larger plants or as a decorative feature. Customizable with matte, glossy, or marble finishes, \*\*Mtierra\*\* seamlessly blends with contemporary or traditional décor. Additionally, it's versatile enough to be used for creating stunning photographic sets or themed environments, adding an artistic touch to any space.

| Туре | Size (Inch.) |
|------|--------------|
| A    | 36X19 Inch   |
| В    | 30X15 Inch   |

**MTIERRA** 

Standing tall at 48 inches with a 24-inch width, the \*\*Tierra\*\* planter combines modern elegance with rustic charm, making it a statement piece for any space. Crafted from high-quality FRP (Fiberglass Reinforced Plastic), this planter is lightweight, durable, and weather-resistant, perfect for both indoor and outdoor settings. Its sleek, earthy finish enhances its natural look, while its size is ideal for larger plants or as a decorative feature. Customizable with matte, glossy, or marble finishes, \*\*Tierra\*\* seamlessly blends with contemporary or traditional décor. Additionally, it's versatile enough to be used for creating stunning photographic sets or themed environments, adding an artistic touch to any space.