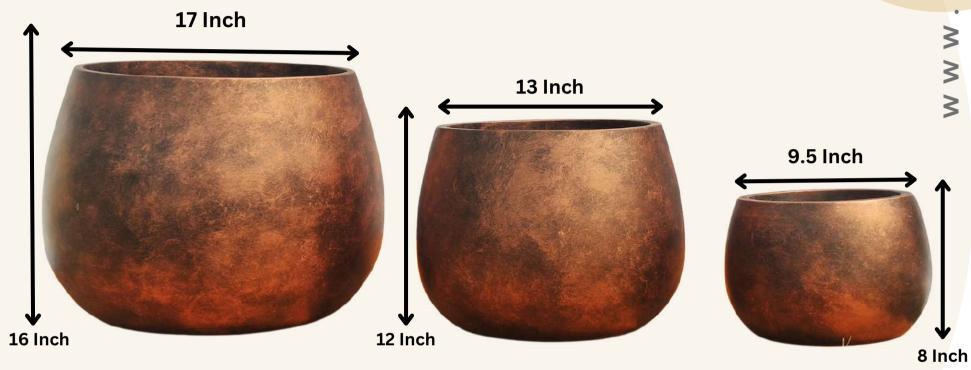

#### Brunza - The Art of Burnished Beauty

Crafted in a rich, bronze-rust finish, Brunza is a premium FRP planter set that blends old-world charm with modern minimalism. Available in three rounded sizes—21", 16", and 11", these planters bring warmth and sophistication to any space. Their smooth, seamless curves and earthy tones make them ideal for indoor elegance or outdoor statement décor.

| Туре | Size (Inch.) |
|------|--------------|
| L    | 16X17 Inch   |
| М    | 12X13 Inch   |
| s    | 8X9.5 Inch   |

**BRUNZA** 