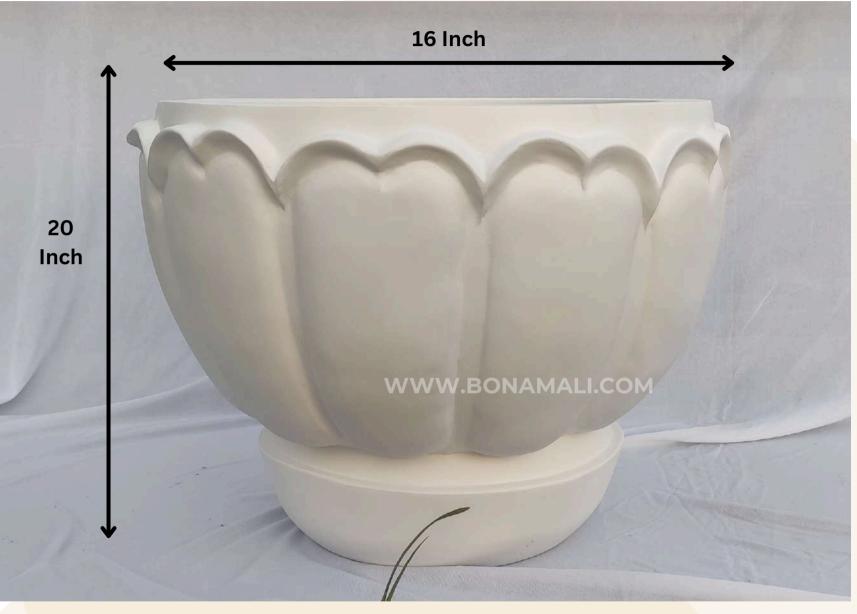

#### **ELORA (White Matt)**

| Туре | Size (Inch.) |  |
|------|--------------|--|
| L    | 16X20        |  |

Introducing **Elora**, the sleek and refined fiber planter available in **16X20 inches.** Its lightweight yet durable design makes it perfect for both indoor and outdoor use. The Aria planter is not just a beautiful addition to your space; it's highly functional with water resistance, ensuring your plants stay healthy in any environment. Whether placed in a garden, balcony, or living room, Aria blends style with practicality, offering plant lovers the perfect combination of elegance and functionality.