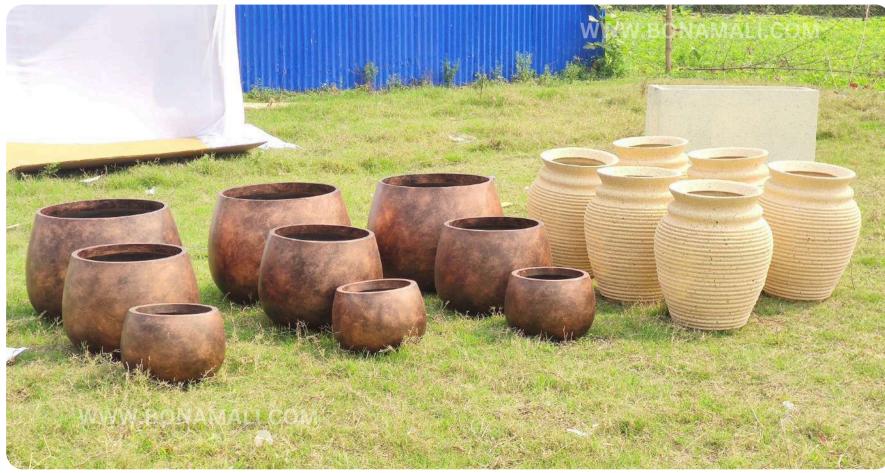

#### Ravya – The Essence of Earth

Rooted in rustic charm, Ravya is a handcrafted FRP planter with a textured, grainy finish and gentle ridges that echo traditional clay pottery. With its earthy tone and timeless form, this 18-inch beauty blends the soul of village craftsmanship with the strength of modern materials—perfect for natural, organic, and minimalist spaces.

#### Brunza - The Art of Burnished Beauty

Crafted in a rich, bronze-rust finish, Brunza is a premium FRP planter set that blends old-world charm with modern minimalism. Available in three rounded sizes—21", 16", and 11", these planters bring warmth and sophistication to any space. Their smooth, seamless curves and earthy tones make them ideal for indoor elegance or outdoor statement décor.