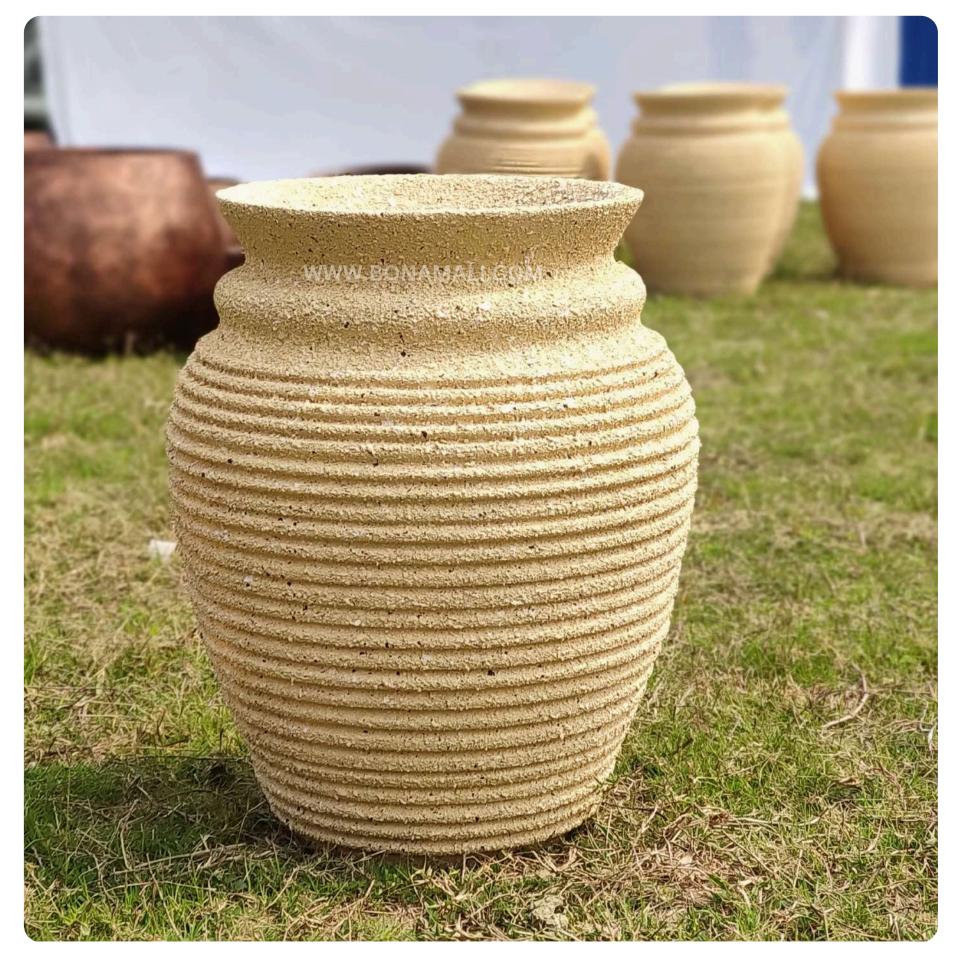

#### Ravya – The Essence of Earth

Rooted in rustic charm, Ravya is a handcrafted FRP planter with a textured, grainy finish and gentle ridges that echo traditional clay pottery. With its earthy tone and timeless form, this 18-inch beauty blends the soul of village craftsmanship with the strength of modern materials—perfect for natural, organic, and minimalist spaces.