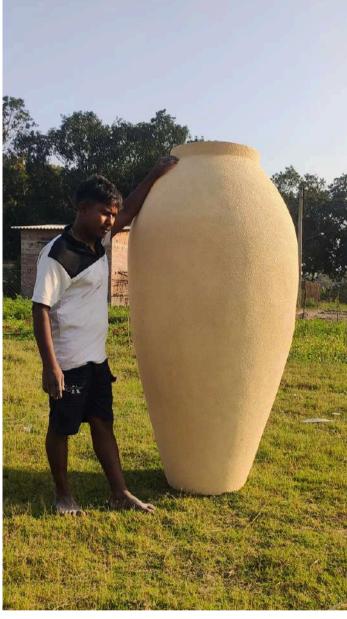

| Туре | Size (Inch.)                 |
|------|------------------------------|
| A    | Height 72 Inch X Dia 36 Inch |

72 Inch

**BTIERRA** 