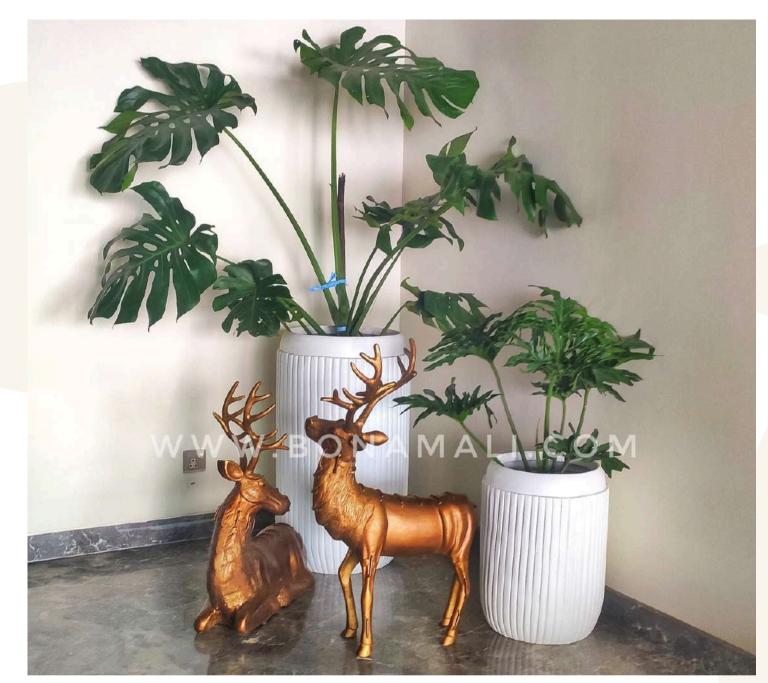

LUNA (White Matt)

Introducing **Aria**, the sleek and refined fiber planter available in **two sizes: 18x33 inches and 12x20 inches.** Its lightweight yet durable design makes it perfect for both indoor and outdoor use. The Aria planter is not just a beautiful addition to your space; it's highly functional with water resistance, ensuring your plants stay healthy in any environment. Whether placed in a garden, balcony, or living room, Aria blends style with practicality, offering plant lovers the perfect combination of elegance and functionality.

#### Also available in a variety of color choices to suit your personal style and preferences.

| Туре | Size (Inch.) |  |
|------|--------------|--|
| L    | 33X18        |  |
| М    | 20X12        |  |