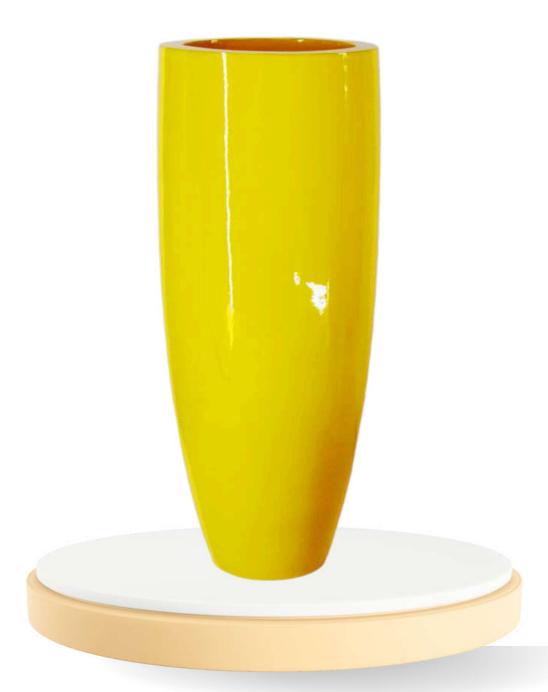

LUNA (White Matt)

Introducing **Aria**, the sleek and refined fiber planter available in **two sizes: 18x33 inches and 12x20 inches.** Its lightweight yet durable design makes it perfect for both indoor and outdoor use. The Aria planter is not just a beautiful addition to your space; it's highly functional with water resistance, ensuring your plants stay healthy in any environment. Whether placed in a garden, balcony, or living room, Aria blends style with practicality, offering plant lovers the perfect combination of elegance and functionality.

#### Also available in a variety of color choices to suit your personal style and preferences.

| Туре | Size (Inch.) |  |
|------|--------------|--|
| L    | 33X18        |  |
| М    | 20X12        |  |

## **ARIA (White Matt)**