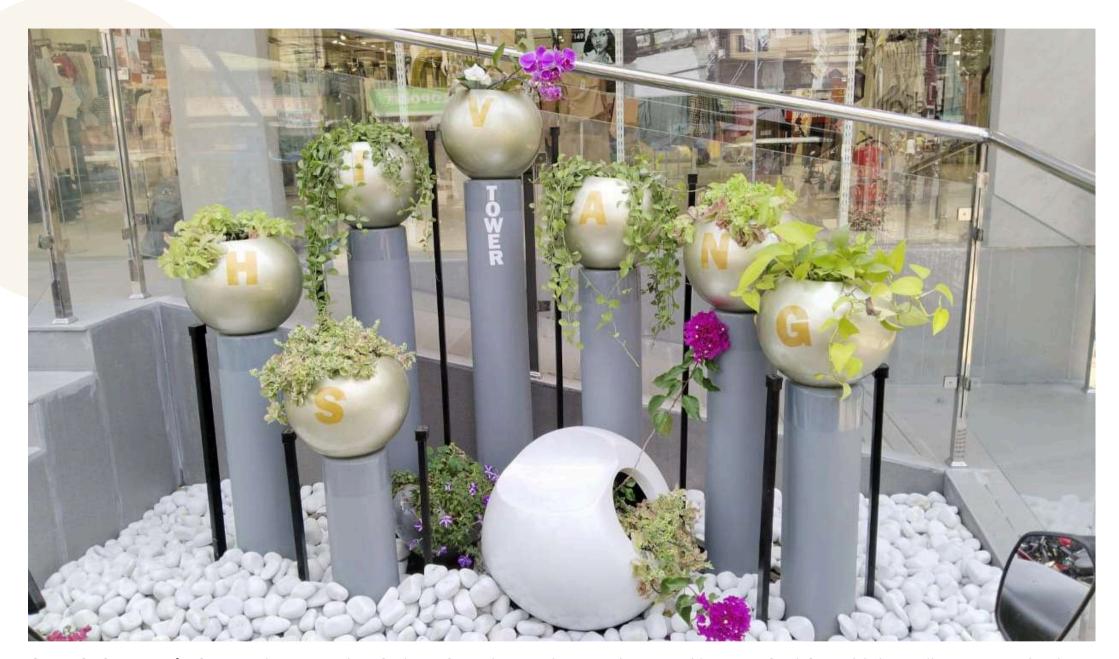

60 Inch

The OrbElevate Display Set is a stunning fusion of modern artistry and green décor. Crafted from high-quality FRP, each glossy sphere planter is mounted on a sleek iron pedestal, creating a tiered visual that instantly draws attention. More than just planters, these are statement pieces—perfect for branding, decorative initials, or adding personality to any luxury frontage.

Originally designed for a premium commercial space, this set transforms entrances, lobbies, and landscape corners into captivating installations. The layout is fully customizable to include letters, logos, or symbols—making it ideal for retail fronts, hotels, corporate buildings, or high-end residential complexes.

Create a space that speaks your style—with OrbElevate.

OrbElevate - Display Set