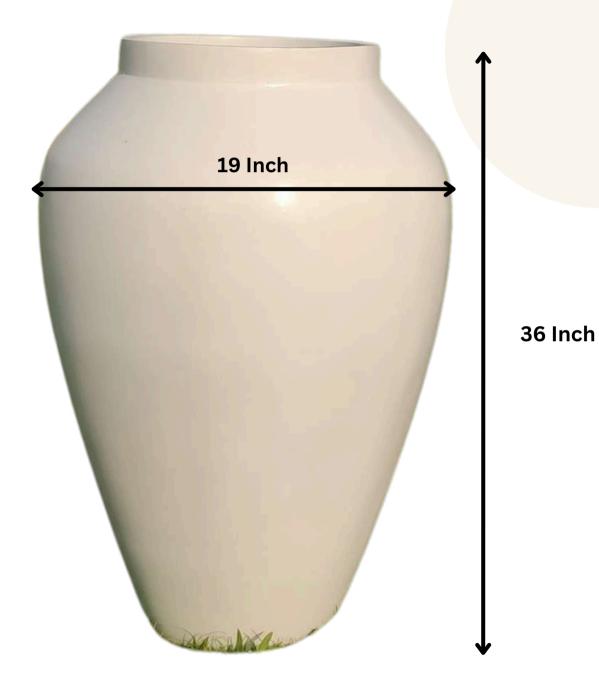

| Туре | Size (Inch.) |
|------|--------------|
| A    | 48X24        |

48 Inch

**TIERRA** 

Standing tall at 36 inches with a 17-inch width, the \*\*Mtierra\*\* planter combines modern elegance with Glossy charm, making it a statement piece for any space. Crafted from high-quality FRP (Fiberglass Reinforced Plastic), this planter is lightweight, durable, and weather-resistant, perfect for both indoor and outdoor settings. Its sleek, earthy finish enhances its natural look, while its size is ideal for larger plants or as a decorative feature. Customizable with matte, glossy, or marble finishes, \*\*Mtierra\*\* seamlessly blends with contemporary or traditional décor. Additionally, it's versatile enough to be used for creating stunning photographic sets or themed environments, adding an artistic touch to any space.

| Туре | Size (Inch.) |
|------|--------------|
| A    | 36X19 Inch   |
| В    | 30X15 Inch   |

**MTIERRA** 

Standing tall at 48 inches with a 24-inch width, the \*\*Tierra\*\* planter combines modern elegance with rustic charm, making it a statement piece for any space. Crafted from high-quality FRP (Fiberglass Reinforced Plastic), this planter is lightweight, durable, and weather-resistant, perfect for both indoor and outdoor settings. Its sleek, earthy finish enhances its natural look, while its size is ideal for larger plants or as a decorative feature. Customizable with matte, glossy, or marble finishes, \*\*Tierra\*\* seamlessly blends with contemporary or traditional décor. Additionally, it's versatile enough to be used for creating stunning photographic sets or themed environments, adding an artistic touch to any space.