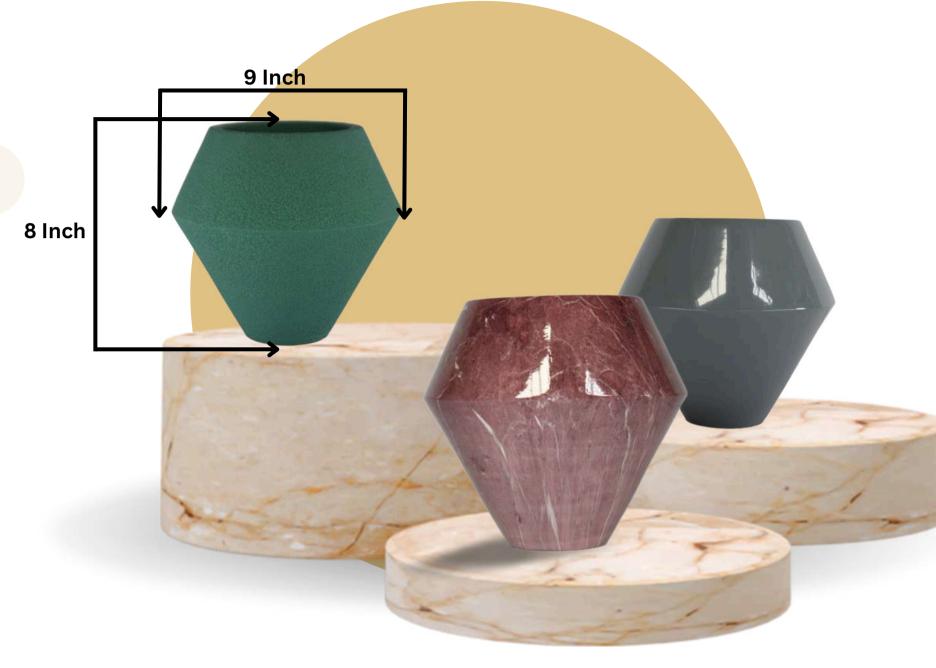

#### **ARIKA**

Elevate your space with Quilta, a luxury FRP planter featuring a soft diamond-quilted texture and a rich golden rim. Designed to add a touch of sophistication, this planter blends modern craftsmanship with timeless charm—perfect for both indoor and outdoor luxury settings.