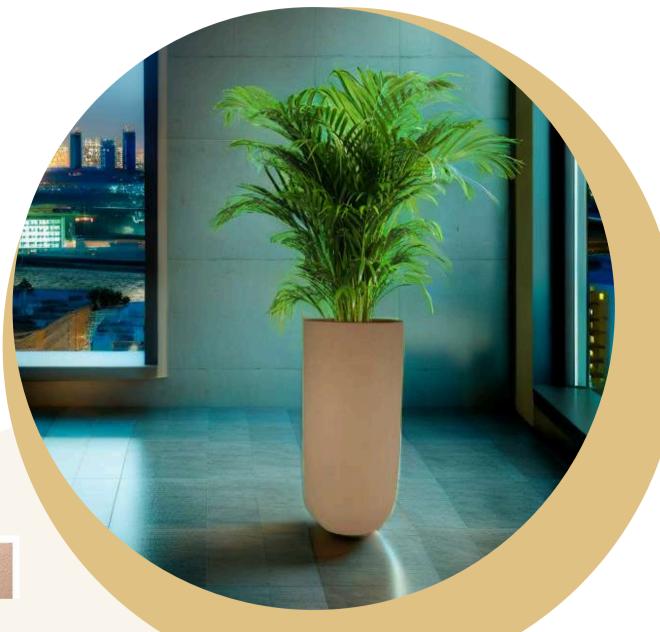

Introducing **Velto**, the sleek and refined fiber planter available in **30.5x16 inches.** Its lightweight yet durable design makes it perfect for both indoor and outdoor use. The Aria planter is not just a beautiful addition to your space; it's highly functional with water resistance, ensuring your plants stay healthy in any environment. Whether placed in a garden, balcony, or living room, Aria blends style with practicality, offering plant lovers the perfect combination of elegance and functionality.