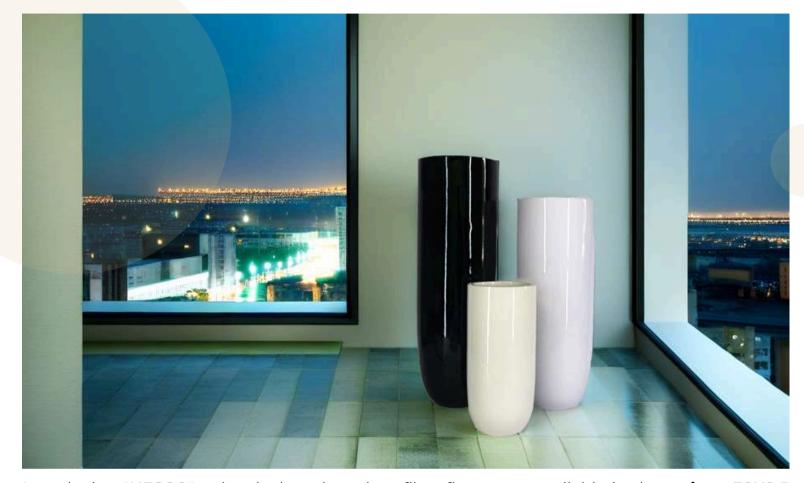

LUNA (White Matt)

Introducing **Aria**, the sleek and refined fiber planter available in **two sizes: 18x33 inches and 12x20 inches.** Its lightweight yet durable design makes it perfect for both indoor and outdoor use. The Aria planter is not just a beautiful addition to your space; it's highly functional with water resistance, ensuring your plants stay healthy in any environment. Whether placed in a garden, balcony, or living room, Aria blends style with practicality, offering plant lovers the perfect combination of elegance and functionality.

#### Also available in a variety of color choices to suit your personal style and preferences.

| Туре | Size (Inch.) |  |
|------|--------------|--|
| L    | 33X18        |  |
| М    | 20X12        |  |