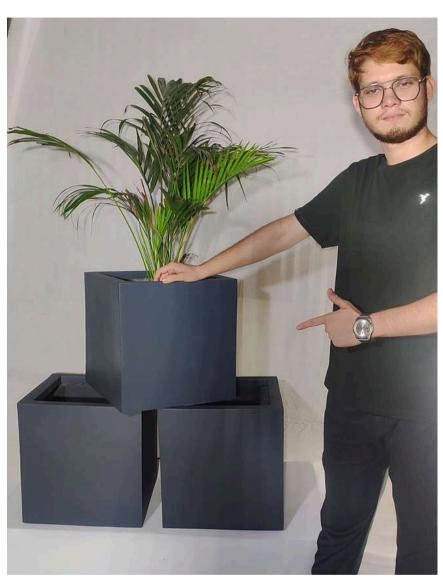

### **RENU**

| Туре | Size (Inch.)<br>(HXBXL) |
|------|-------------------------|
| A    | 8X8X8                   |
| В    | 10X10X10                |
| С    | 12X12X12                |
| D    | 14X14X14                |
| E    | 20X20X20                |
| F    | 10X10X20                |
| G    | 10X10X30                |
| Н    | 12X12X24                |
| I    | 15X12X36                |
| J    | 18X18X36                |
| K    | 20X10X30                |
| L    | 45X18X29.5              |

#### **RENU**

14 X 14 X 14 INCH

10 X 10 X 2 4 IN C H

Our new FRP square-shaped planters, available in 14x14x14 and 10x10x20 inches, offer a sleek, modern design with a glossy finish, making them perfect for both indoor and outdoor spaces. Crafted from durable, weather-resistant fiberglass, these lightweight pots are easy to handle and maintain, ensuring long-lasting beauty. Their versatile size and clean lines make them ideal for a variety of plants, blending seamlessly with contemporary interiors or enhancing outdoor landscapes.