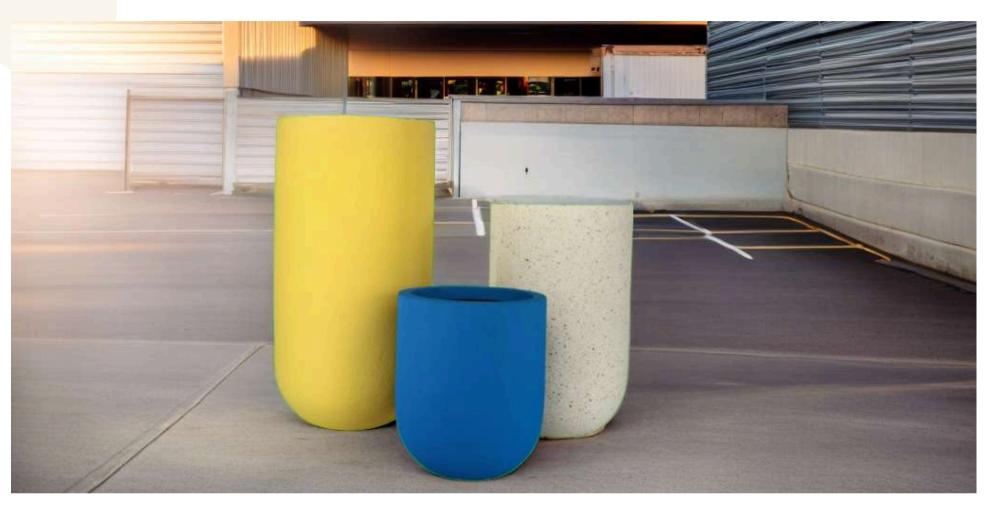

Introducing **Velto**, the sleek and refined fiber planter available in **30.5x16 inches.** Its lightweight yet durable design makes it perfect for both indoor and outdoor use. The Aria planter is not just a beautiful addition to your space; it's highly functional with water resistance, ensuring your plants stay healthy in any environment. Whether placed in a garden, balcony, or living room, Aria blends style with practicality, offering plant lovers the perfect combination of elegance and functionality.

Introducing **Luna**, the sleek and refined fiber planter available in **three sizes: 26X14 inches, 22X12 and 15x10 inches.** Its lightweight yet durable design makes it perfect for both indoor and outdoor use. The Aria planter is not just a beautiful addition to your space; it's highly functional with water resistance, ensuring your plants stay healthy in any environment. Whether placed in a garden, balcony, or living room, Aria blends style with practicality, offering plant lovers the perfect combination of elegance and functionality.