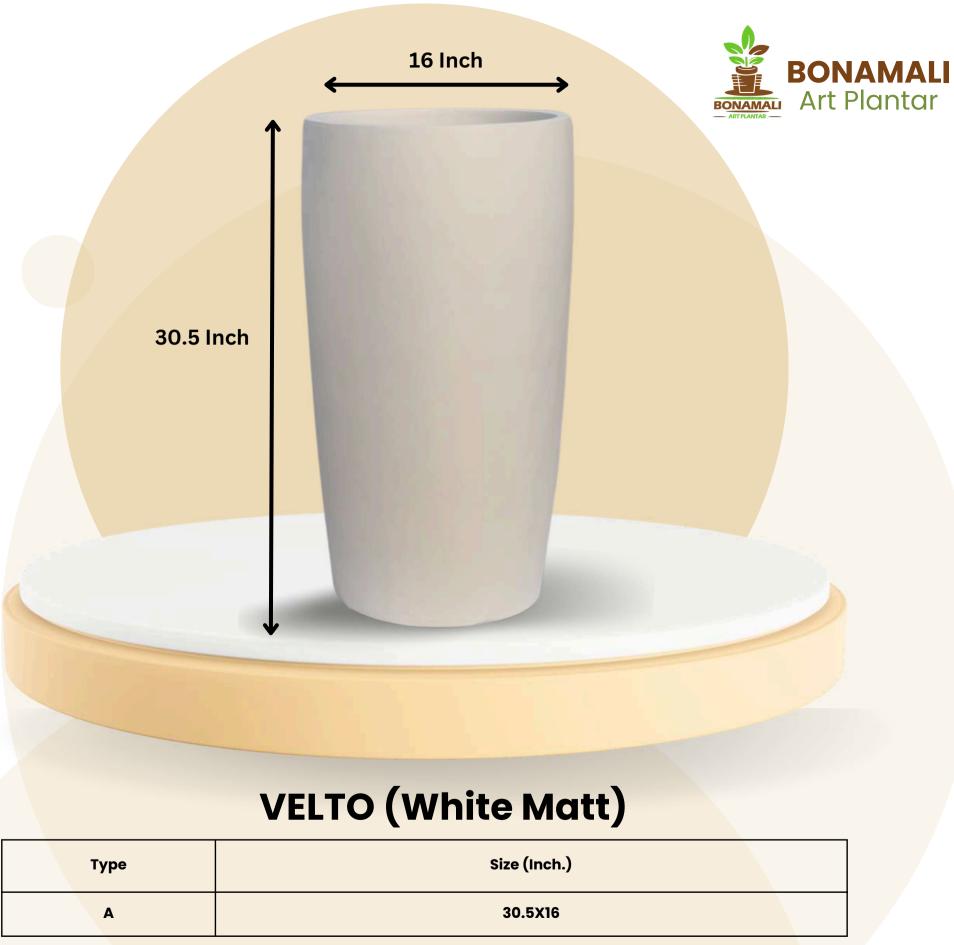

Introducing **Velto**, the sleek and refined fiber planter available in **30.5x16 inches.** Its lightweight yet durable design makes it perfect for both indoor and outdoor use. The Aria planter is not just a beautiful addition to your space; it's highly functional with water resistance, ensuring your plants stay healthy in any environment. Whether placed in a garden, balcony, or living room, Aria blends style with practicality, offering plant lovers the perfect combination of elegance and functionality.