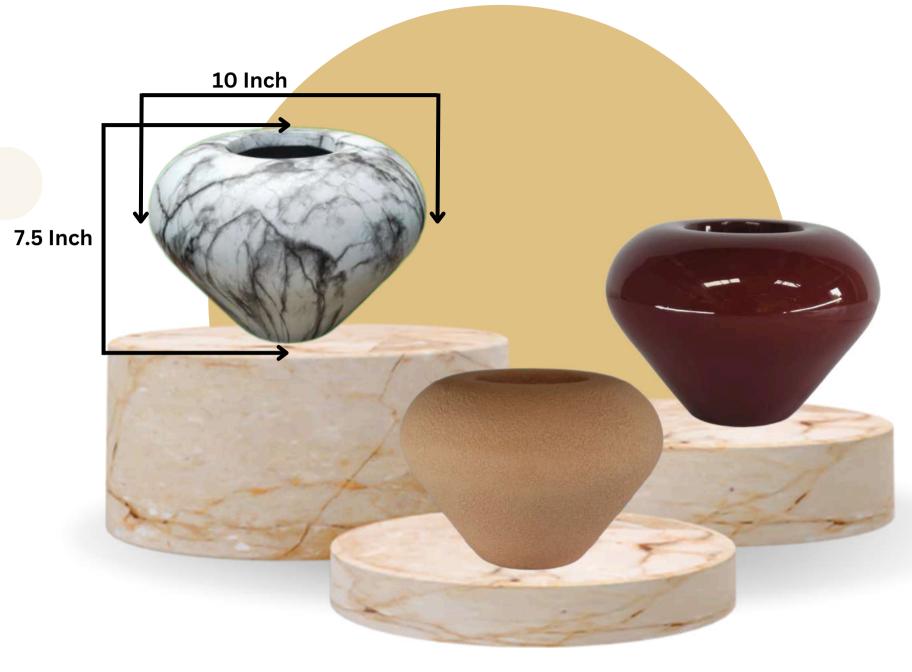

## **APHLO**

## 28 X 18 X 28 IN CH

Introducing **APHLO**, our stylish FRP planter available in a generous . With a sleek design and glossy/MATT finish, this lightweight, weather-resistant fiberglass pot is perfect for both indoor and outdoor use. Its clean lines and spacious interior make it ideal for a variety of plants, seamlessly enhancing contemporary spaces.